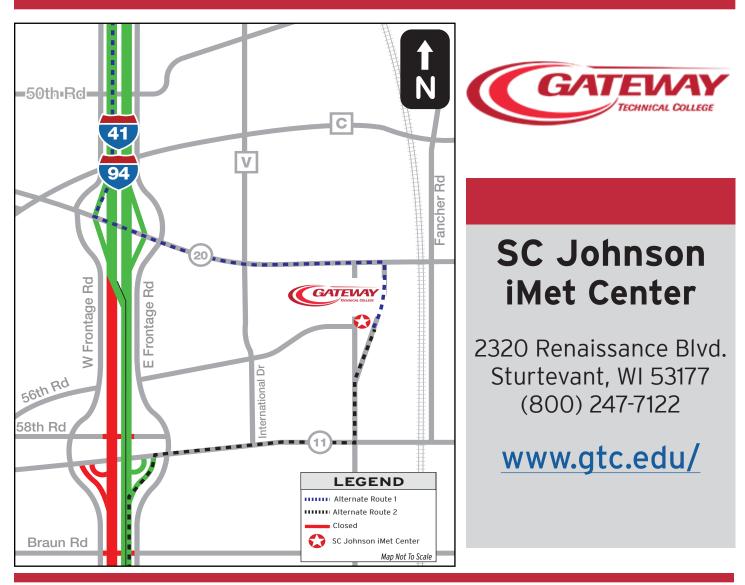

## DIRECTIONS

## Alternate Routes to SC Johnson iMet Center during the I-94 North-South Freeway reconstruction:

## Alternate Route 1 utilizing the WIS 11 exit from I-94 WEST (NB):

Motorists wishing to visit SC Johnson iMet Center should exit WIS 11 and turn right (east) on WIS 11 to County H (Renaissance Boulevard). Turn left (north) on County H and continue to SC Johnson iMet Center located on the west side. (See map above for details.)

## Alternate Route 2 utilizing the WIS 20 exit from I-94 EAST (SB):

Motorists wishing to visit SC Johnson iMet Center should exit WIS 20 and turn left (east) on WIS 20 to County H (Renaissance Boulevard). Turn right (south) on County H and continue to SC Johnson iMet Center located on the west side. (See map above for details.)