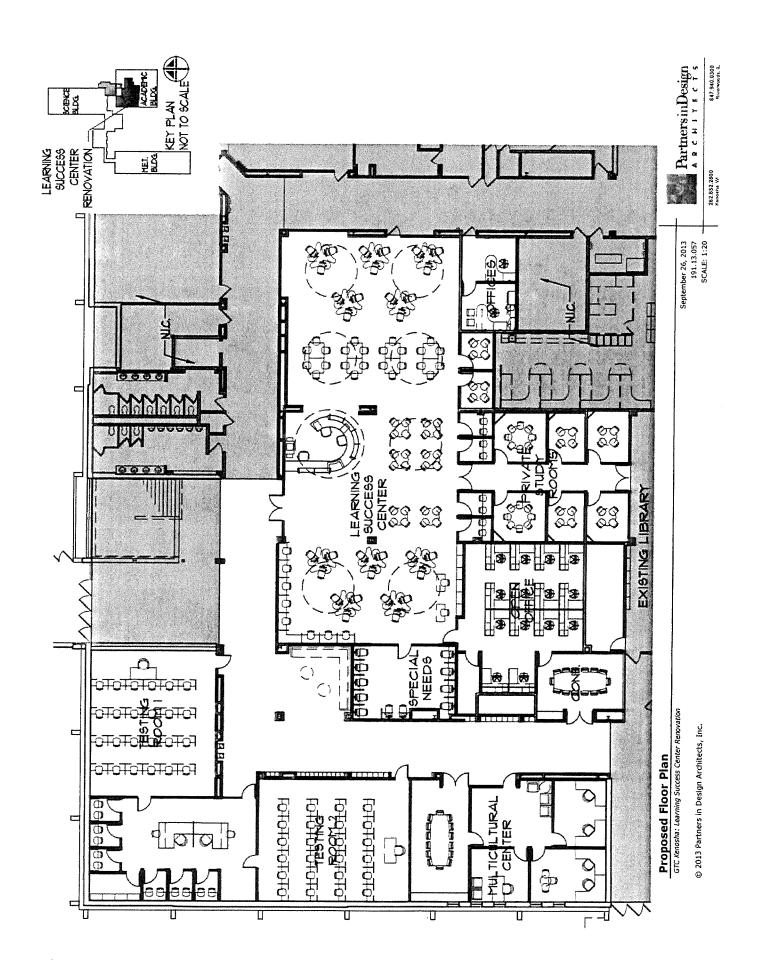

# RESOLUTIONS B-2013 E.1 & E.2 KENOSHA CAMPUS LEARNING SUCCESS CENTER ACADEMIC BUILDING, KENOSHA CAMPUS

**Summary of Item:** 

Gateway Technical College is proposing to remodel 13,835 sq. ft. of the Kenosha Campus Academic Building for the Learning Success Center. The proposed remodel will accommodate growth, improve efficiencies, and provide a supportive learning environment.

The estimated cost to remodel the Kenosha Campus Academic Building Learning Success Center is \$1,500,000.

Attachments:

Resolutions No. B-2013 E.1 & E.2

Floor Plan of Kenosha Campus Learning Success Center

#### RESOLUTION NO. B-2013 E.1

WHEREAS, Gateway Technical College is proposing to remodel 13,835 square feet of the Kenosha Campus Academic Building for the Learning Success Center, and;

**WHEREAS,** the proposed remodel will accommodate growth, improve efficiencies, and provide a supportive learning environment, and;

**WHEREAS**, the Gateway Technical College District Board has determined the estimated cost to remodel the Kenosha Campus Learning Success Center to be \$1,500,000;

**NOW, THEREFORE, BE IT RESOLVED**, that the Gateway Technical College Board, pursuant to s38.04 (10), <u>Wis. Stats</u>, and Chapter TCS 5, of the Wisconsin Administrative Code, approves the remodeling of the Kenosha Campus Learning Success Center.