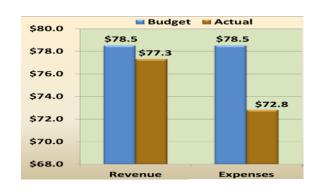

### d. FY3 Year-End Financial Results (Unaudited)

- i. Actual Revenues exceeded expenses by \$4.5M
- ii. Actual revenues came in under budgeted revenue by \$1.2M
- iii. Overall expenses came in under budget by \$5.7M
- iv. Transferred \$1M Fund Balance to capital
- v. Overall, our actual results compared to budget is a favorable variance of \$3.5M

|                          | * N               | * Numbers are shown in thousands |                |  |  |
|--------------------------|-------------------|----------------------------------|----------------|--|--|
| Revenues                 | FY 2013<br>Budget | FY 2013<br>Actual                | Fav<br>(Unfav) |  |  |
| Tax Levy                 | \$48,830          | \$48,790                         | \$ (40)        |  |  |
| State Aid                | 5,265             | 5,663                            | 398            |  |  |
| Student Tuition and Fees | 21,136            | 19,520                           | (1,616)        |  |  |
| Contracted Revenue       | 2,445             | 2,177                            | (268)          |  |  |
| Other Income             | 790               | 1,185                            | 395            |  |  |
| Total Revenues           | \$78,466          | \$77,335                         | \$ (1,131)     |  |  |
|                          |                   |                                  | GATEWAY        |  |  |

|                              | * Numbers are shown in thousands |                   |                |  |
|------------------------------|----------------------------------|-------------------|----------------|--|
| Expenditures                 | FY 2013<br>Budget                | FY 2013<br>Actual | Fav<br>(Unfav) |  |
| Full Time Salary and Wages   | \$39,953                         | \$36,769          | \$3,184        |  |
| Overtime Wages               | 213                              | 192               | 21             |  |
| Adjunct, Extended and Casual | 7,011                            | 7,280             | (269)          |  |
| Total Salaries and Wages     | 47,177                           | 44,241            | 2,936          |  |
| Employee Benefits            | 18,514                           | 15,986            | 2,528          |  |
| Other Expenses               | 12,775                           | 12,567            | 208            |  |
| Total Expenditures           | \$78,466                         | \$72,794          | \$5,672        |  |