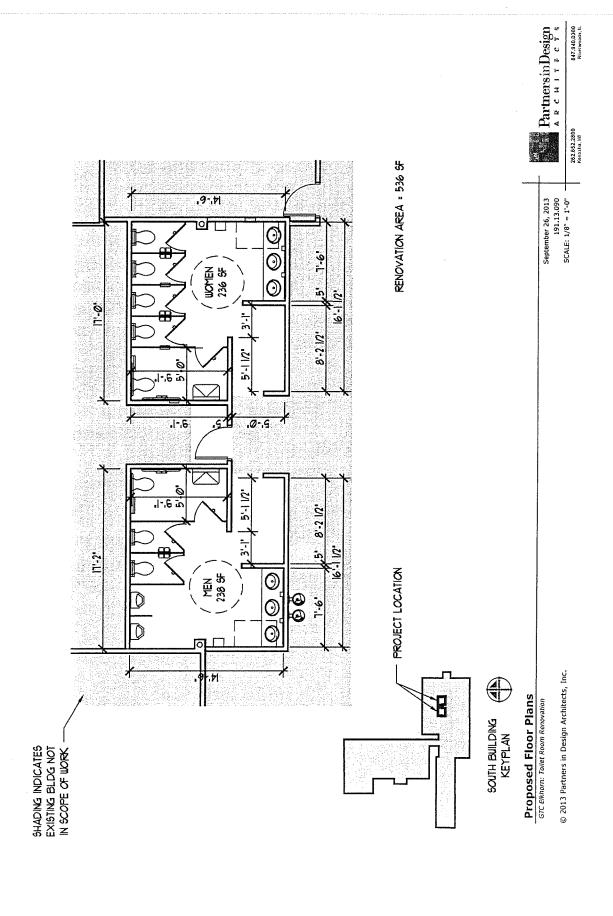

# RESOLUTIONS B-2013 F.1 & F.2 ACADEMIC BUILDING TOILET ROOM RENOVATION KENOSHA CAMPUS

Summary of Item:

Gateway Technical College is proposing to renovate toilet rooms on the first floor of the Kenosha Campus Academic

Building. The proposed remodel will enhance ADA

accommodations and service to students.

The estimated cost to renovate the Kenosha Campus

Academic Building Toilet Rooms is \$150,000.

Attachments:

Resolutions No. B-2013 F.1 & F.2

Floor Plan of Academic Building Toilet Room Renovation

Staff Liaison:

William R. Whyte

TopResoB2013F.1&F.2....10/24/13