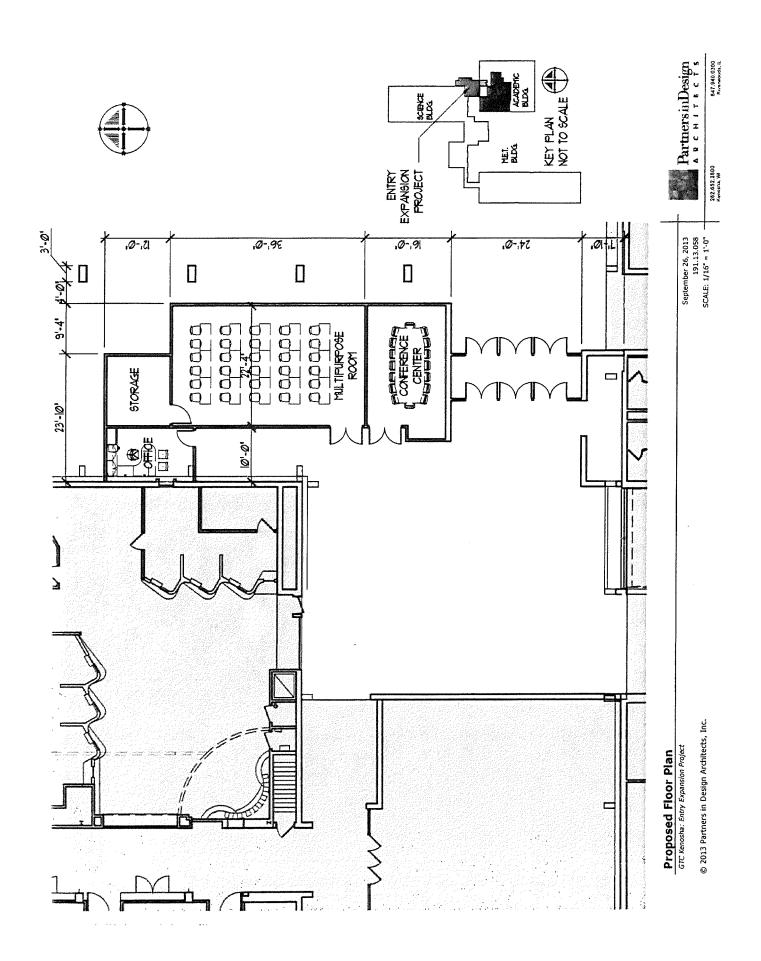

# RESOLUTIONS B-2013 D.1 & D.2 KENOSHA CAMPUS RENOVATION & EXPANSION ACADEMIC BUILDING, KENOSHA CAMPUS

Summary of Item:

Gateway Technical College is proposing to remodel 1,220 sq. ft. of the Kenosha Campus Academic Building as well as expand the campus by 3,920 square feet for Student Life and Student Services activities. The proposed remodel will accommodate growth, improve efficiencies, and enhance the student experience.

The estimated cost to remodel the Kenosha Campus

Academic Building is \$1,500,000.

Attachments:

Resolutions No. B-2013 D.1 & D.2

Floor Plan of Kenosha Campus Renovation & Expansion

Staff Liaison:

William R. Whyte

#### **RESOLUTION NO. B-2013 D.1**

WHEREAS, Gateway Technical College is proposing to renovate 1,220 square feet of the Kenosha Campus as well as expand the campus by 3,920 square feet for Student Life and Student Services activities, and;

**WHEREAS**, the proposed renovation will accommodate growth, improve efficiencies, and enhance the student experience, and;

**WHEREAS**, the Gateway Technical College District Board has determined the estimated cost to renovate and expand the Kenosha Campus Academic Building to be \$1,500,000;

**NOW, THEREFORE, BE IT RESOLVED**, that the Gateway Technical College Board, pursuant to s38.04(10), <u>Wis. Stats</u>, and Chapter TCS 5, of the Wisconsin Administrative Code, approves the renovation and expansion of the Kenosha Campus Academic Building.