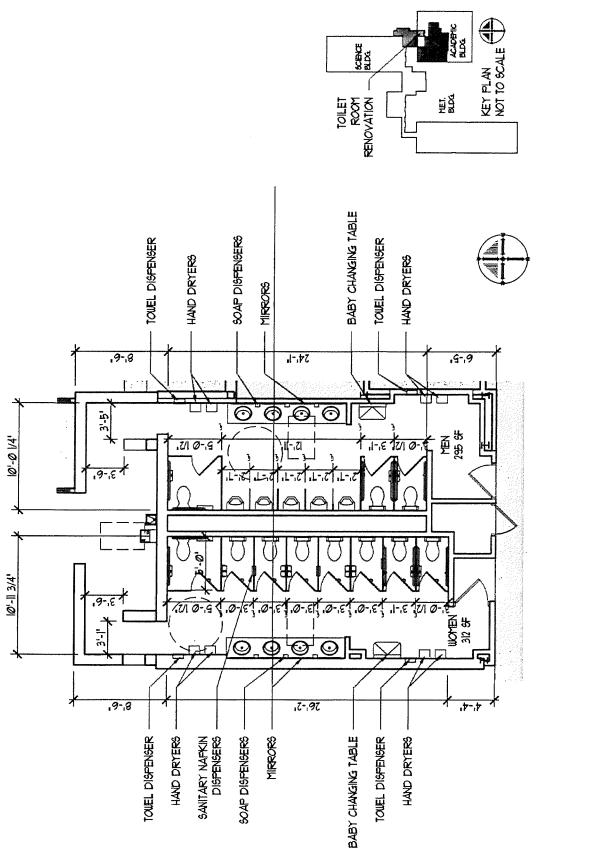

# RESOLUTIONS B-2013 F.1 & F.2 ACADEMIC BUILDING TOILET ROOM RENOVATION KENOSHA CAMPUS

Summary of Item:

Gateway Technical College is proposing to renovate toilet rooms on the first floor of the Kenosha Campus Academic

Building. The proposed remodel will enhance ADA

accommodations and service to students.

The estimated cost to renovate the Kenosha Campus

Academic Building Toilet Rooms is \$150,000.

Attachments:

Resolutions No. B-2013 F.1 & F.2

Floor Plan of Academic Building Toilet Room Renovation

Staff Liaison:

William R. Whyte

TopResoB2013F.1&F.2....10/24/13

#### **RESOLUTION NO. B-2013 F.1**

**WHEREAS,** Gateway Technical College is proposing to renovate toilet rooms on the first floor of the Kenosha Campus Academic Building, and;

**WHEREAS**, the proposed renovation will enhance ADA accommodations and service to students, and:

**WHEREAS**, the Gateway Technical College District Board has determined the estimated cost to renovate the Kenosha Campus Academic Building to be \$150,000;

**NOW, THEREFORE, BE IT RESOLVED**, that the Gateway Technical College Board, pursuant to s38.04 (10), <u>Wis. Stats</u>, and Chapter TCS 5, of the Wisconsin Administrative Code, approves the renovation of the Kenosha Campus Academic Building toilet rooms.