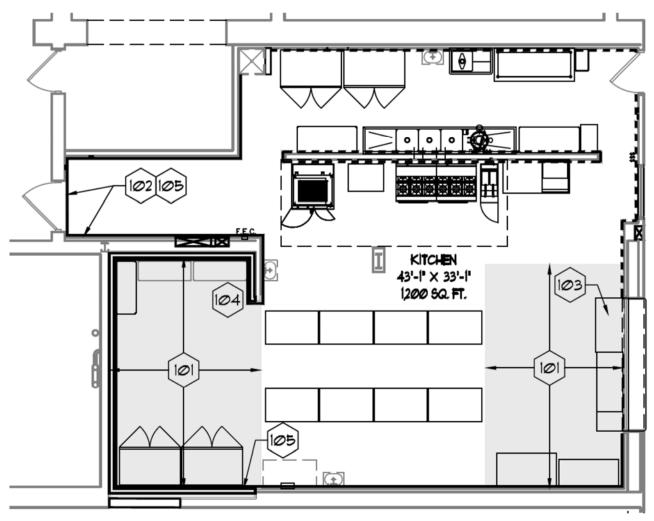

Electronic versions of the following plans were submitted via email with this request for remodel.

The following is the location of the Culinary Arts Lab in the Elkhorn Campus South Building.

The following is the floor plan of Culinary Arts Lab proposed remodel.

The shaded areas on the following floor plan are the areas that are proposed to become additional space for use by the Culinary Arts students.

## SCOPE OF WORK

- 101 NEW EPOXY FLOOR COVERING TO MATCH EXISTING
- DASHED LINE DENOTES NEW F.R.P. COVERED WALLS, TO BE INSTALLED UP TO 8'-0" AFF. INSTALL NEW RUBBER BASE.
- 103 INSTALL SALVAGED MILLWORK
- 104 RELOCATED I.T. CONTROL AND LIGHT SWITCHES
- RELOCATED LIGHT SWITCHES