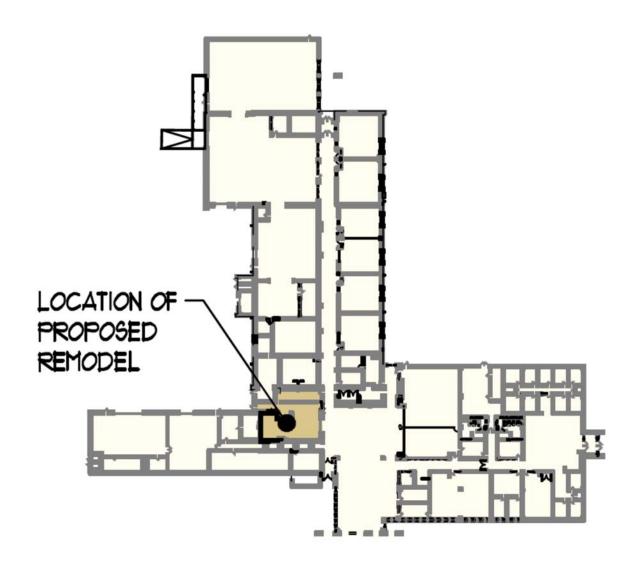

Electronic versions of the following plans were submitted via email with this request for remodel.

The following is the location of the Culinary Arts Lab in the Elkhorn Campus South Building.

The following is the floor plan of Culinary Arts Lab proposed remodel.

The shaded areas on the following floor plan are the areas that are proposed to become additional space for use by the Culinary Arts students.