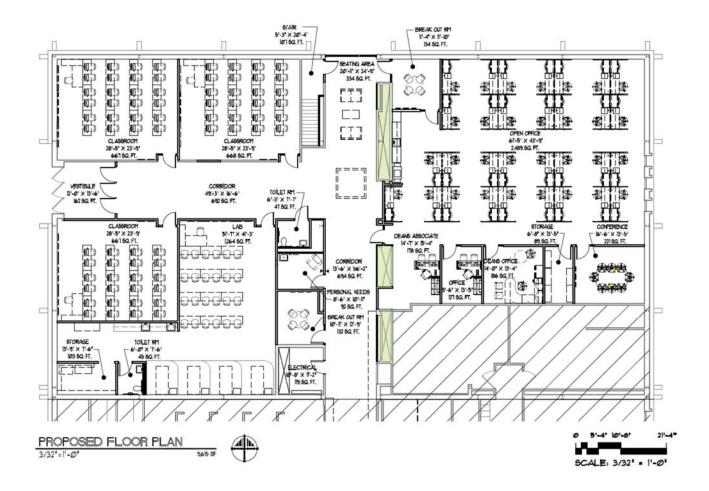

121 Partners in Design Architects, Inc.

The following is the floor plan of the proposed remodel.

An electronic version of the following plan was submitted via email with this request for approval.

Gateway Technical College's Kenosha Campus proposes to remodel 9,615 square feet of the Science Building to enhance the student experience. This area has not seen significant improvements in the last 25 years. This area is adjacent to dental - surgitech classrooms and health careers classrooms.

The proposed remodel includes three classrooms, each with 24 student stations, at 667 sq. ft, 667 sq. ft, and 668 sq. ft. respectively. A medical assistant lab of 1,262 sq. ft. will accommodate 24 student stations, four nursing beds, a simulated toilet room of 45 sq. ft., and a storage room of 103 sq. ft.

The remodel includes an open office area of 2,489 sq. ft., with thirty faculty work stations, for all of the Health program faculty and other faculty. The office area includes two private offices of 186 sq. ft. and 127 sq. ft., a Deans Associate work area of 178 sq. ft., a conference room  $\rho f_{221} sq. ft_{222}$  and a breakroom room at 134

sq. ft. for private meetings Across the corridor from the open office area is another break out room of 132 sq. ft., a restroom of 47 sq. ft. to add capacity to the nearby restrooms at the south end of the Science Building, an electrical room of 119 sq. ft., and a personal needs room for students at 92 sq. ft. The remodel includes corridor and vestibule upgrades of 1,188 sq. ft. that will replace the existing vct flooring with carpet.