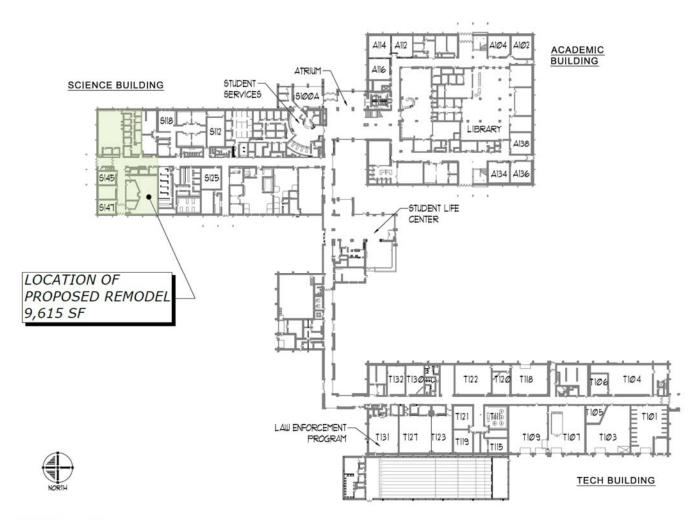

The following plan identifies the location of the proposed Science Building Remodel on the Kenosha Campus.

An electronic version of the following plan was submitted via email with this request for approval.