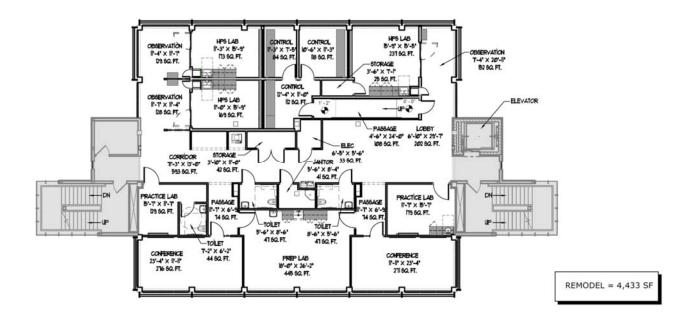

### A. Action Agenda

- Single Audit Comprehensive Annual Financial Report for Fiscal Year Ending June 30, 2020
- 2. Resolution No. F-2020-2021F.2 Resolution Awarding the Sale of \$1,500,000 General Obligation Promissory Notes, Series F-2020-2021F
- 3. Resolution No. F-2020-2021G.1 Resolution Authorizing the Issuance of \$1,000,000 General Obligation Promissory Notes, Series 2020-2021G, of Gateway Technical College District, Wisconsin
- 4. Resolution Numbers B-2021 C.1 & C.2 Approval of Project for the Racine Campus Corridor Upgrade (Lake Building to Technical Building to Racine Building) Remodel
- 5. Resolution Numbers B-2021 D.1 & D.2 Approval of Project for the Lincoln Building Second Floor Remodel Racine Campus