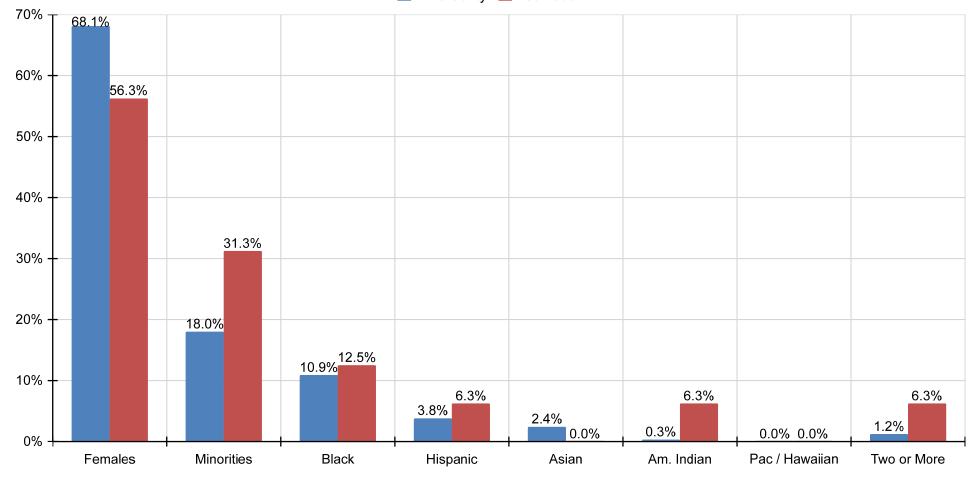

### 1A: EXECUTIVE ADMIN - EXECUTIVE OR SENIOR LEVEL (Total Incumbents: 0, Total Hires: 0, Total Promotions: 1)

|                           | Females | Minorities | Black  | Hispanic | Asian | Am. Indian | Pac / Hawaiian | Two or More |
|---------------------------|---------|------------|--------|----------|-------|------------|----------------|-------------|
|                           |         |            |        |          |       |            |                |             |
| Incumbents                | 0       | 0          | 0      | 0        | 0     | 0          | 0              | 0           |
| Prior Placement Goals     | 0.0%    | 0.0%       | 0.0%   | 4.9%     | 2.8%  | 1.2%       | 0.0%           | 1.0%        |
| Placement Rate            | 100.0%  | 100.0%     | 100.0% | 0.0%     | 0.0%  | 0.0%       | 0.0%           | 0.0%        |
| Placement (Hires & Prom.) | 1       | 1          | 1      | 0        | 0     | 0          | 0              | 0           |
| Met Goal?                 | Yes     | Yes        | Yes    | No       | No    | No         | Yes            | No          |