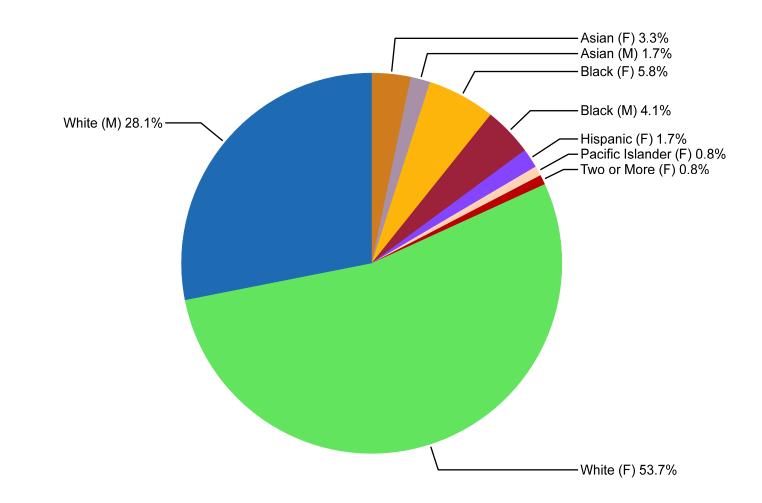

### **2A : FACULTY** (Total Incumbents: 0, Total Hires: 5, Total Promotions: 0)

|                           | Females | Minorities | Black | Hispanic | Asian | Am. Indian | Pac / Hawaiian | Two or More |
|---------------------------|---------|------------|-------|----------|-------|------------|----------------|-------------|
|                           |         |            |       |          |       |            |                |             |
| Incumbents                | 0       | 0          | 0     | 0        | 0     | 0          | 0              | 0           |
| Prior Placement Goals     | 0.0%    | 0.0%       | 0.0%  | 4.3%     | 6.4%  | 0.0%       | 0.0%           | 0.0%        |
| Placement Rate            | 60.0%   | 20.0%      | 20.0% | 0.0%     | 0.0%  | 0.0%       | 0.0%           | 0.0%        |
| Placement (Hires & Prom.) | 3       | 1          | 1     | 0        | 0     | 0          | 0              | 0           |
| Met Goal?                 | Yes     | Yes        | Yes   | No       | No    | Yes        | Yes            | Yes         |