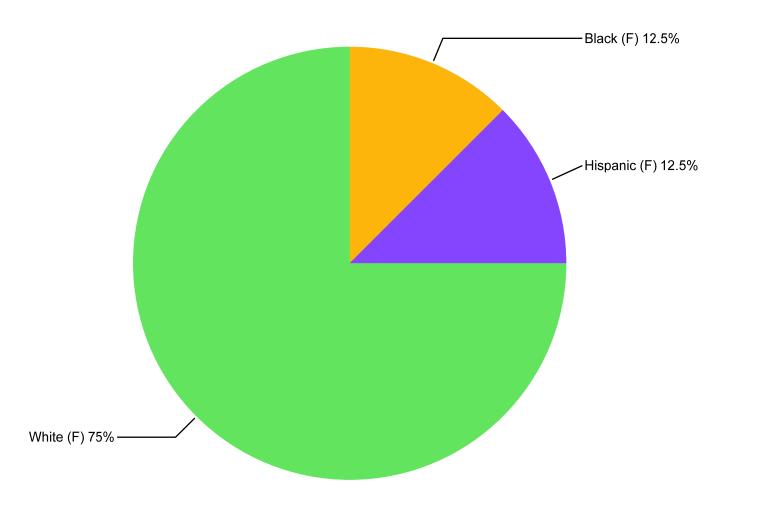

#### 7A: SERVICE - CUSTODIAN (Total Incumbents: 0, Total Hires: 6, Total Promotions: 2)

|                           | Females | Minorities | Black | Hispanic | Asian | Am. Indian | Pac / Hawaiian | Two or More |
|---------------------------|---------|------------|-------|----------|-------|------------|----------------|-------------|
|                           |         |            |       |          |       |            |                |             |
| Incumbents                | 0       | 0          | 0     | 0        | 0     | 0          | 0              | 0           |
| Prior Placement Goals     | 31.1%   | 0.0%       | 0.0%  | 12.1%    | 1.1%  | 0.0%       | 0.0%           | 0.0%        |
| Placement Rate            | 50.0%   | 75.0%      | 37.5% | 12.5%    | 0.0%  | 0.0%       | 12.5%          | 12.5%       |
| Placement (Hires & Prom.) | 4       | 6          | 3     | 1        | 0     | 0          | 1              | 1           |
| Met Goal?                 | Yes     | Yes        | Yes   | Yes      | No    | Yes        | Yes            | Yes         |