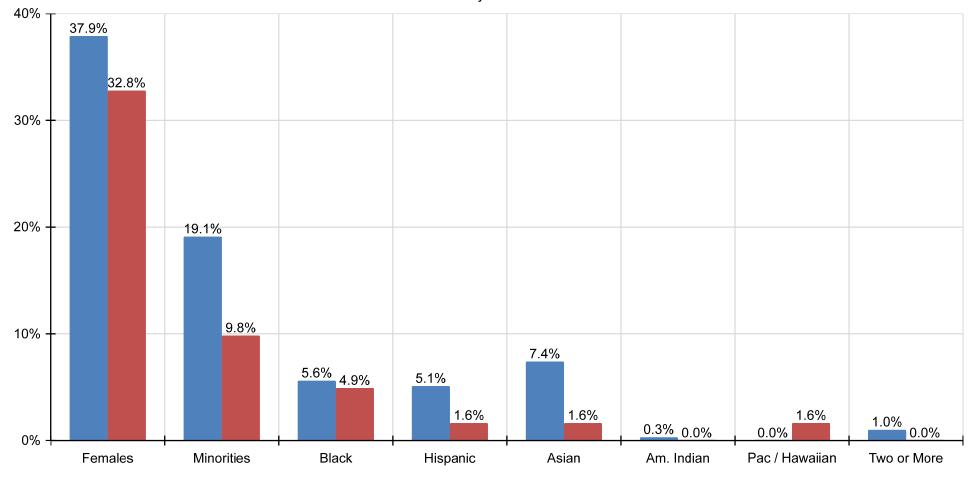

## Goals Progress Graph 2A : FACULTY

Previous Goals
Hire & Promotion Rate

3520 30th Avenue

Kenosha, Wisconsin 53144 07/01/2021 - 06/30/2022

Goals Progress Graph 2C : FACULTY - HTP

Previous Goals Hire & Promotion Rate