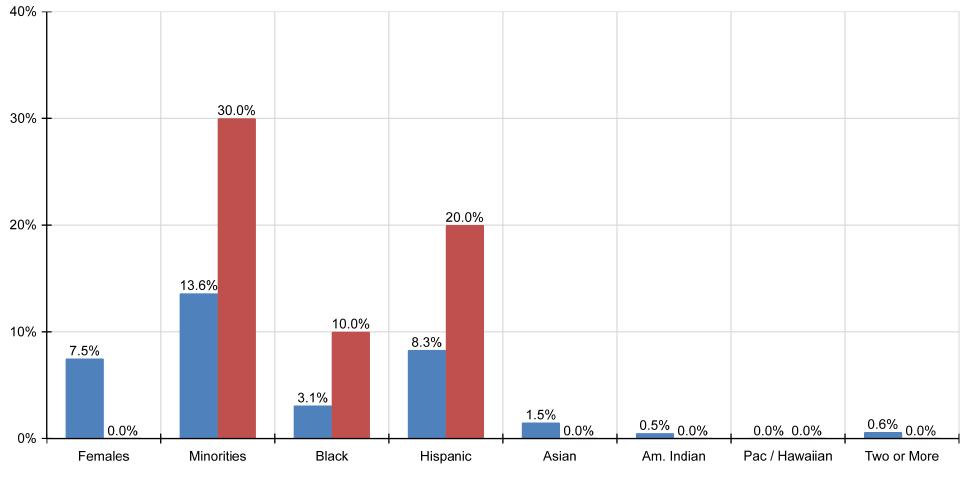

### **2A : FACULTY** (Total Incumbents: 0, Total Hires: 5, Total Promotions: 0)

|                           | Females | Minorities | Black | Hispanic | Asian | Am. Indian | Pac / Hawaiian | Two or More |
|---------------------------|---------|------------|-------|----------|-------|------------|----------------|-------------|
|                           |         |            |       |          |       |            |                |             |
| Incumbents                | 0       | 0          | 0     | 0        | 0     | 0          | 0              | 0           |
| Prior Placement Goals     | 0.0%    | 0.0%       | 0.0%  | 4.3%     | 6.4%  | 0.0%       | 0.0%           | 0.0%        |
| Placement Rate            | 60.0%   | 20.0%      | 20.0% | 0.0%     | 0.0%  | 0.0%       | 0.0%           | 0.0%        |
| Placement (Hires & Prom.) | 3       | 1          | 1     | 0        | 0     | 0          | 0              | 0           |
| Met Goal?                 | Yes     | Yes        | Yes   | No       | No    | Yes        | Yes            | Yes         |

### 2C : FACULTY - HTP (Total Incumbents: 0, Total Hires: 6, Total Promotions: 0)

|                           | Females | Minorities | Black | Hispanic | Asian | Am. Indian | Pac / Hawaiian | Two or More |
|---------------------------|---------|------------|-------|----------|-------|------------|----------------|-------------|
|                           |         |            |       |          |       |            |                |             |
| Incumbents                | 0       | 0          | 0     | 0        | 0     | 0          | 0              | 0           |
| Prior Placement Goals     | 0.0%    | 18.3%      | 0.0%  | 0.0%     | 7.4%  | 0.0%       | 0.0%           | 0.0%        |
| Placement Rate            | 33.3%   | 16.7%      | 0.0%  | 0.0%     | 0.0%  | 0.0%       | 16.7%          | 0.0%        |
| Placement (Hires & Prom.) | 2       | 1          | 0     | 0        | 0     | 0          | 1              | 0           |
| Met Goal?                 | Yes     | No         | Yes   | Yes      | No    | Yes        | Yes            | Yes         |