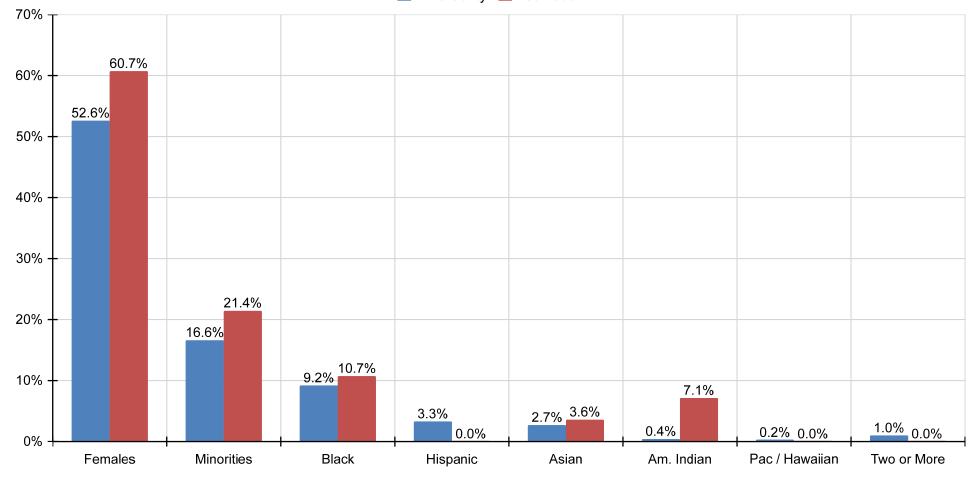

## Goals Progress Graph 1A : EXECUTIVE ADMIN - EXECUTIVE OR SENIOR LEVEL

3520 30th Avenue

Kenosha, Wisconsin 53144

07/01/2021 - 06/30/2022

## Goals Progress Graph 1B : EXECUTIVE ADMIN - MANAGER

Previous Goals Hire & Promotion Rate

3520 30th Avenue

Kenosha, Wisconsin 53144

07/01/2021 - 06/30/2022