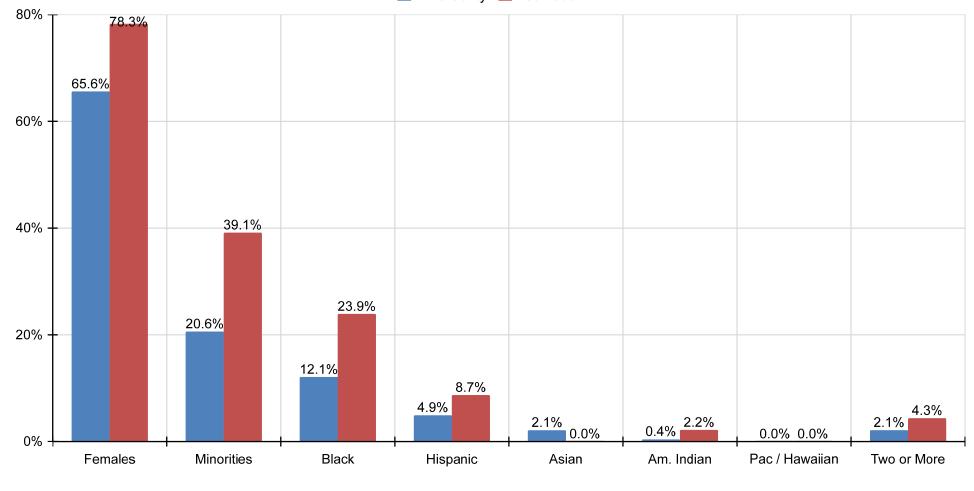

### **2A : FACULTY** (Total Incumbents: 0, Total Hires: 5, Total Promotions: 0)

|                           | Females | Minorities | Black | Hispanic | Asian | Am. Indian | Pac / Hawaiian | Two or More |
|---------------------------|---------|------------|-------|----------|-------|------------|----------------|-------------|
|                           |         |            |       |          |       |            |                |             |
| Incumbents                | 0       | 0          | 0     | 0        | 0     | 0          | 0              | 0           |
| Prior Placement Goals     | 0.0%    | 0.0%       | 0.0%  | 4.3%     | 6.4%  | 0.0%       | 0.0%           | 0.0%        |
| Placement Rate            | 60.0%   | 20.0%      | 20.0% | 0.0%     | 0.0%  | 0.0%       | 0.0%           | 0.0%        |
| Placement (Hires & Prom.) | 3       | 1          | 1     | 0        | 0     | 0          | 0              | 0           |
| Met Goal?                 | Yes     | Yes        | Yes   | No       | No    | Yes        | Yes            | Yes         |