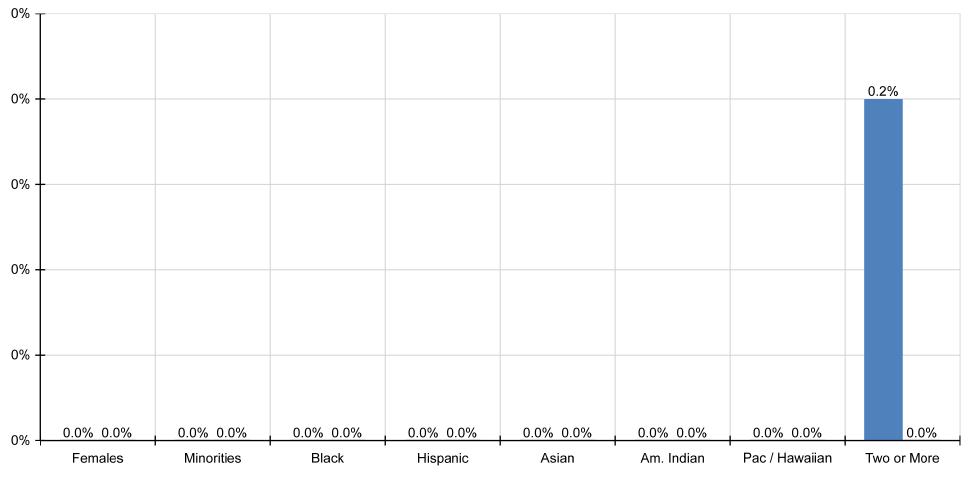

### 4B: CLERICAL - ASSOCIATE (Total Incumbents: 0, Total Hires: 0, Total Promotions: 1)

|                           | Females | Minorities | Black  | Hispanic | Asian | Am. Indian | Pac / Hawaiian | Two or More |
|---------------------------|---------|------------|--------|----------|-------|------------|----------------|-------------|
|                           |         |            |        |          |       |            |                |             |
| Incumbents                | 0       | 0          | 0      | 0        | 0     | 0          | 0              | 0           |
| Prior Placement Goals     | 0.0%    | 0.0%       | 0.0%   | 0.0%     | 0.0%  | 0.0%       | 0.0%           | 0.2%        |
| Placement Rate            | 100.0%  | 100.0%     | 100.0% | 0.0%     | 0.0%  | 0.0%       | 0.0%           | 0.0%        |
| Placement (Hires & Prom.) | 1       | 1          | 1      | 0        | 0     | 0          | 0              | 0           |
| Met Goal?                 | Yes     | Yes        | Yes    | Yes      | Yes   | Yes        | Yes            | No          |