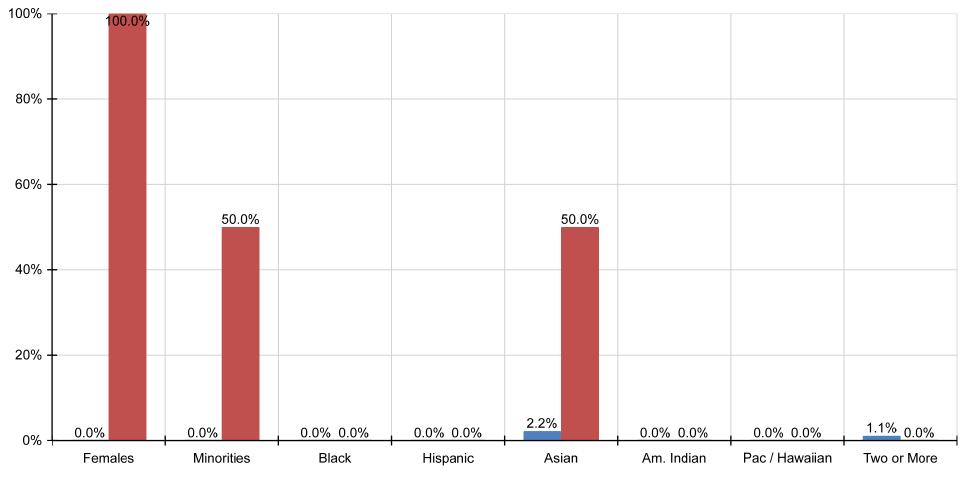

### 1B: EXECUTIVE ADMIN - MANAGER (Total Incumbents: 0, Total Hires: 0, Total Promotions: 2)

|                           | Females | Minorities | Black | Hispanic | Asian | Am. Indian | Pac / Hawaiian | Two or More |
|---------------------------|---------|------------|-------|----------|-------|------------|----------------|-------------|
|                           |         |            |       |          |       |            |                |             |
| Incumbents                | 0       | 0          | 0     | 0        | 0     | 0          | 0              | 0           |
| Prior Placement Goals     | 0.0%    | 0.0%       | 0.0%  | 0.0%     | 2.2%  | 0.0%       | 0.0%           | 1.1%        |
| Placement Rate            | 100.0%  | 50.0%      | 0.0%  | 0.0%     | 50.0% | 0.0%       | 0.0%           | 0.0%        |
| Placement (Hires & Prom.) | 2       | 1          | 0     | 0        | 1     | 0          | 0              | 0           |
| Met Goal?                 | Yes     | Yes        | Yes   | Yes      | Yes   | Yes        | Yes            | No          |