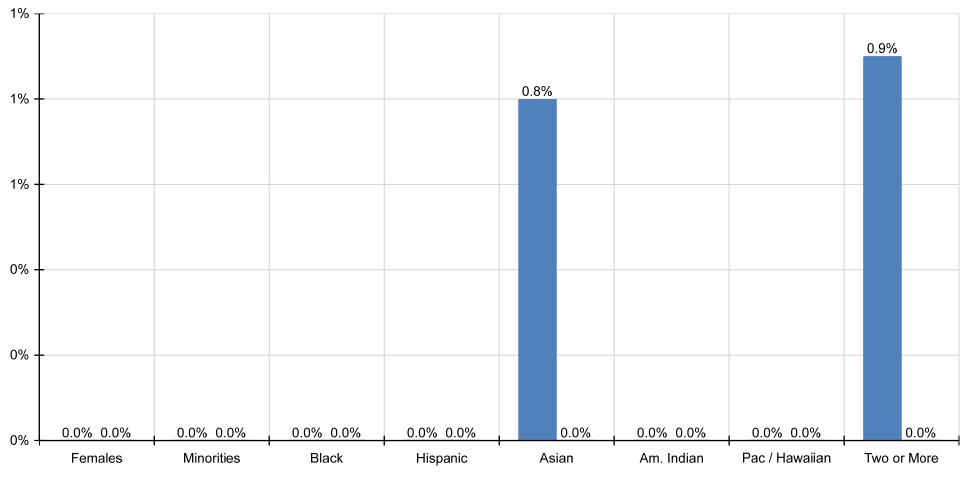

### **3B : PROFESSIONAL - SPECIALIST** (Total Incumbents: 0, Total Hires: 0, Total Promotions: 0)

|                           | Females | Minorities | Black | Hispanic | Asian | Am. Indian | Pac / Hawaiian | Two or More |
|---------------------------|---------|------------|-------|----------|-------|------------|----------------|-------------|
|                           |         |            |       |          |       |            |                |             |
| Incumbents                | 0       | 0          | 0     | 0        | 0     | 0          | 0              | 0           |
| Prior Placement Goals     | 0.0%    | 0.0%       | 0.0%  | 0.0%     | 0.8%  | 0.0%       | 0.0%           | 0.9%        |
| Placement Rate            | 0.0%    | 0.0%       | 0.0%  | 0.0%     | 0.0%  | 0.0%       | 0.0%           | 0.0%        |
| Placement (Hires & Prom.) | 0       | 0          | 0     | 0        | 0     | 0          | 0              | 0           |
| Met Goal?                 | Yes     | Yes        | Yes   | Yes      | No    | Yes        | Yes            | No          |