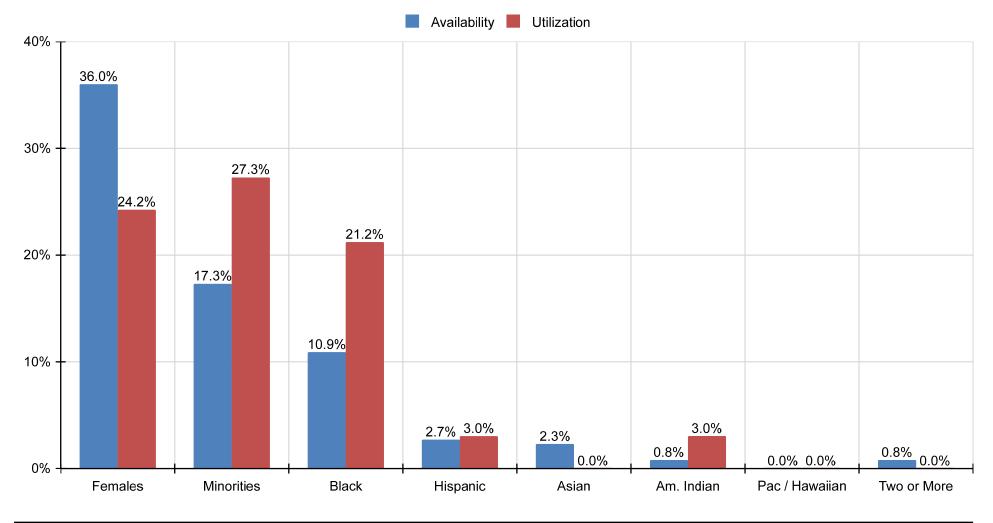

## Goals Progress Graph 2A : FACULTY

Previous Goals
Hire & Promotion Rate

3520 30th Avenue

Kenosha, Wisconsin 53144 07/01/2021 - 06/30/2022

Goals Progress Graph 2C : FACULTY - HTP

Previous Goals Hire & Promotion Rate