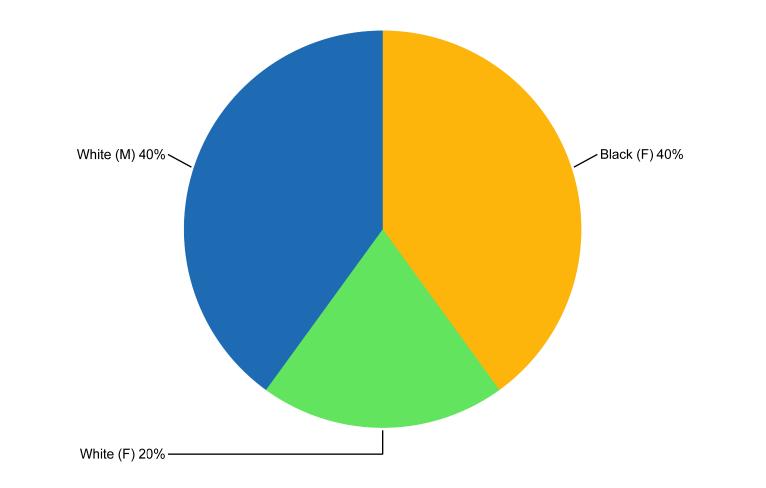

### 1A: EXECUTIVE ADMIN - EXECUTIVE OR SENIOR LEVEL (Total Incumbents: 0, Total Hires: 0, Total Promotions: 1)

|                           | Females | Minorities | Black  | Hispanic | Asian | Am. Indian | Pac / Hawaiian | Two or More |
|---------------------------|---------|------------|--------|----------|-------|------------|----------------|-------------|
|                           |         |            |        |          |       |            |                |             |
| Incumbents                | 0       | 0          | 0      | 0        | 0     | 0          | 0              | 0           |
| Prior Placement Goals     | 0.0%    | 0.0%       | 0.0%   | 4.9%     | 2.8%  | 1.2%       | 0.0%           | 1.0%        |
| Placement Rate            | 100.0%  | 100.0%     | 100.0% | 0.0%     | 0.0%  | 0.0%       | 0.0%           | 0.0%        |
| Placement (Hires & Prom.) | 1       | 1          | 1      | 0        | 0     | 0          | 0              | 0           |
| Met Goal?                 | Yes     | Yes        | Yes    | No       | No    | No         | Yes            | No          |