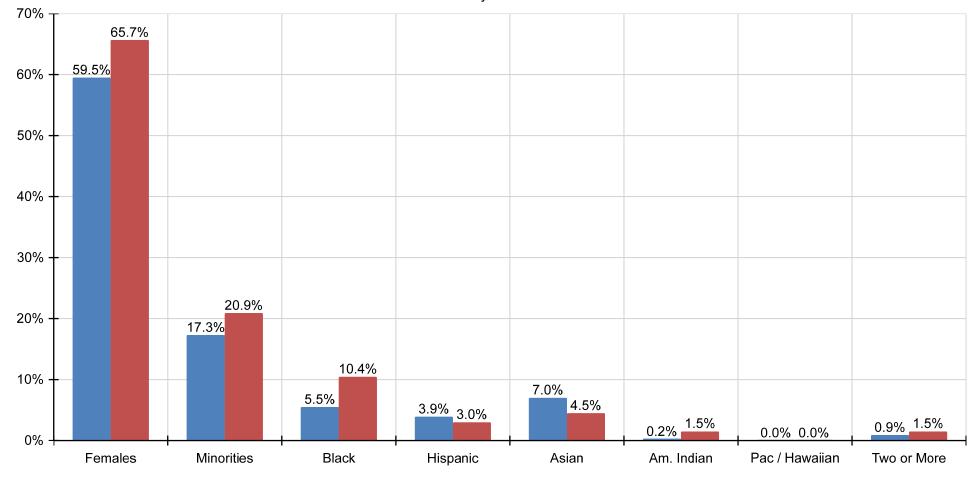

## Goals Progress Graph 1C : EXECUTIVE ADMIN - LL MANAGER

Previous Goals 📕 Hire & Promotion Rate

3520 30th Avenue

Kenosha, Wisconsin 53144 07/01/2021 - 06/30/2022

## Goals Progress Graph 2A : FACULTY

Previous Goals
Hire & Promotion Rate

3520 30th Avenue

Kenosha, Wisconsin 53144 07/01/2021 - 06/30/2022

Goals Progress Graph 2C : FACULTY - HTP

Previous Goals Hire & Promotion Rate