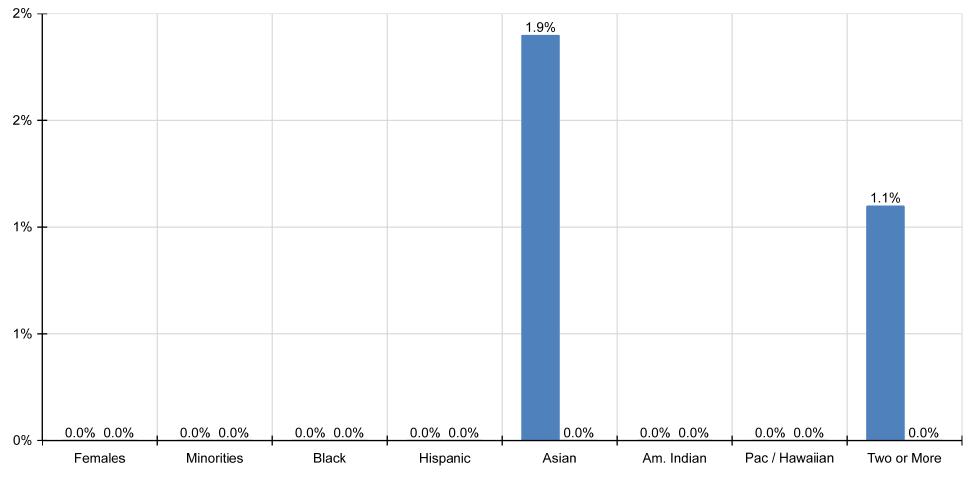

### 4C : CLERICAL - AID (Total Incumbents: 0, Total Hires: 0, Total Promotions: 0)

|                           | Females | Minorities | Black | Hispanic | Asian | Am. Indian | Pac / Hawaiian | Two or More |
|---------------------------|---------|------------|-------|----------|-------|------------|----------------|-------------|
|                           |         |            |       |          |       |            |                |             |
| Incumbents                | 0       | 0          | 0     | 0        | 0     | 0          | 0              | 0           |
| Prior Placement Goals     | 0.0%    | 0.0%       | 0.0%  | 0.0%     | 1.9%  | 0.0%       | 0.0%           | 1.1%        |
| Placement Rate            | 0.0%    | 0.0%       | 0.0%  | 0.0%     | 0.0%  | 0.0%       | 0.0%           | 0.0%        |
| Placement (Hires & Prom.) | 0       | 0          | 0     | 0        | 0     | 0          | 0              | 0           |
| Met Goal?                 | Yes     | Yes        | Yes   | Yes      | No    | Yes        | Yes            | No          |