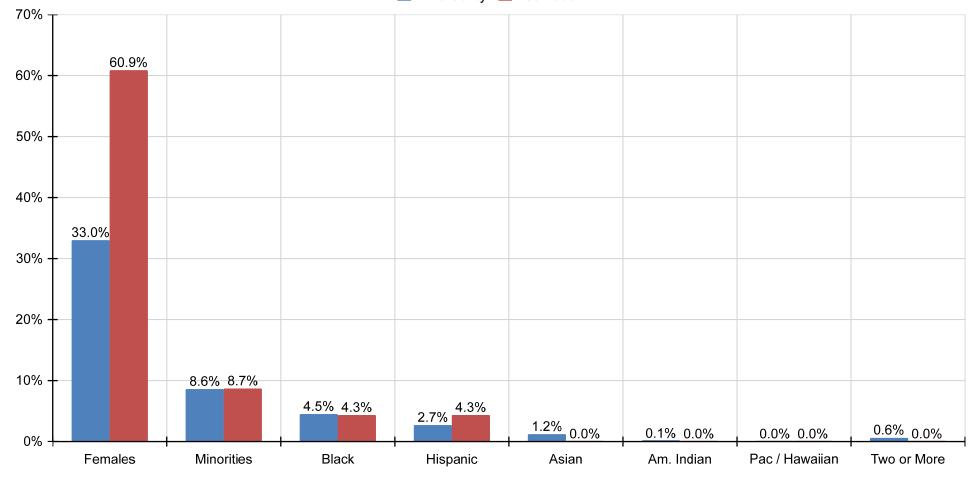

# Goals Progress Graph 7A : SERVICE - CUSTODIAN

3520 30th Avenue

Kenosha, Wisconsin 53144 07/01/2021 - 06/30/2022

# Goals Progress Graph 7B : SERVICE - MECHANIC