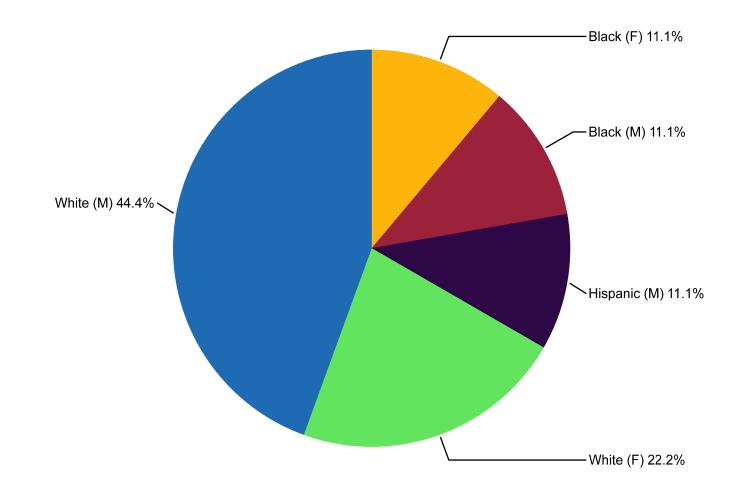

#### 7A: SERVICE - CUSTODIAN (Total Incumbents: 0, Total Hires: 6, Total Promotions: 2)

|                           | Females | Minorities | Black | Hispanic | Asian | Am. Indian | Pac / Hawaiian | Two or More |
|---------------------------|---------|------------|-------|----------|-------|------------|----------------|-------------|
|                           |         |            |       |          |       |            |                |             |
| Incumbents                | 0       | 0          | 0     | 0        | 0     | 0          | 0              | 0           |
| Prior Placement Goals     | 31.1%   | 0.0%       | 0.0%  | 12.1%    | 1.1%  | 0.0%       | 0.0%           | 0.0%        |
| Placement Rate            | 50.0%   | 75.0%      | 37.5% | 12.5%    | 0.0%  | 0.0%       | 12.5%          | 12.5%       |
| Placement (Hires & Prom.) | 4       | 6          | 3     | 1        | 0     | 0          | 1              | 1           |
| Met Goal?                 | Yes     | Yes        | Yes   | Yes      | No    | Yes        | Yes            | Yes         |