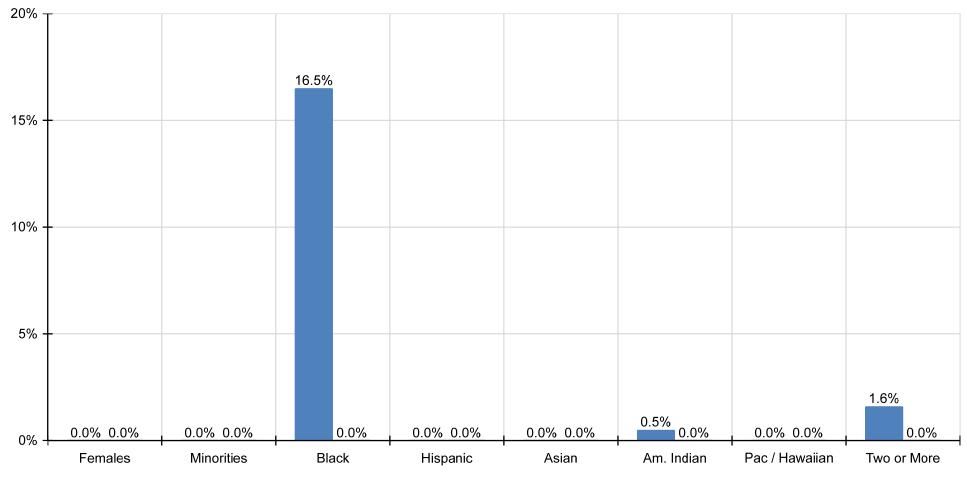

### 3A: PROFESSIONAL - COUNSELOR (Total Incumbents: 0, Total Hires: 0, Total Promotions: 0)

|                           | Females | Minorities | Black | Hispanic | Asian | Am. Indian | Pac / Hawaiian | Two or More |
|---------------------------|---------|------------|-------|----------|-------|------------|----------------|-------------|
|                           |         |            |       |          |       |            |                |             |
| Incumbents                | 0       | 0          | 0     | 0        | 0     | 0          | 0              | 0           |
| Prior Placement Goals     | 0.0%    | 0.0%       | 16.5% | 0.0%     | 0.0%  | 0.5%       | 0.0%           | 1.6%        |
| Placement Rate            | 0.0%    | 0.0%       | 0.0%  | 0.0%     | 0.0%  | 0.0%       | 0.0%           | 0.0%        |
| Placement (Hires & Prom.) | 0       | 0          | 0     | 0        | 0     | 0          | 0              | 0           |
| Met Goal?                 | Yes     | Yes        | No    | Yes      | Yes   | No         | Yes            | No          |