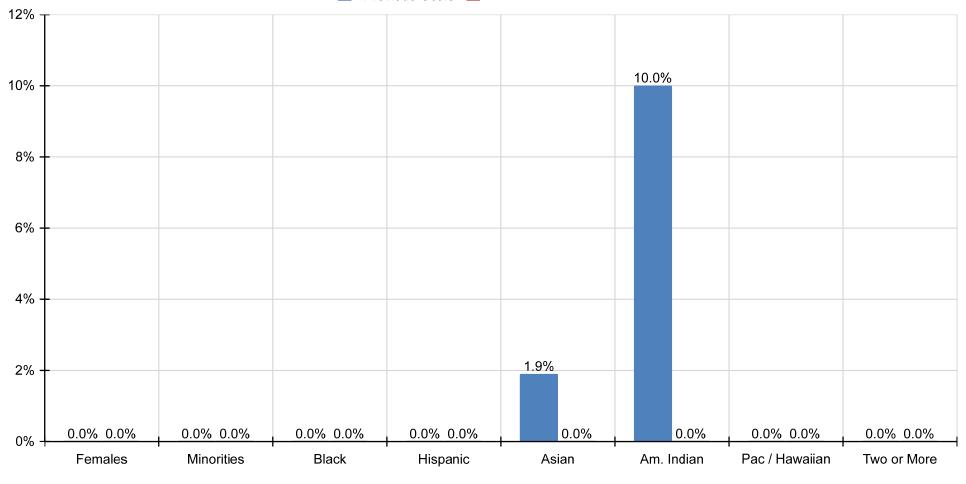

### 4A: CLERICAL - AA (Total Incumbents: 0, Total Hires: 0, Total Promotions: 0)

|                           | Females | Minorities | Black | Hispanic | Asian | Am. Indian | Pac / Hawaiian | Two or More |
|---------------------------|---------|------------|-------|----------|-------|------------|----------------|-------------|
|                           |         |            |       |          |       |            |                |             |
| Incumbents                | 0       | 0          | 0     | 0        | 0     | 0          | 0              | 0           |
| Prior Placement Goals     | 0.0%    | 0.0%       | 0.0%  | 0.0%     | 1.9%  | 10.0%      | 0.0%           | 0.0%        |
| Placement Rate            | 0.0%    | 0.0%       | 0.0%  | 0.0%     | 0.0%  | 0.0%       | 0.0%           | 0.0%        |
| Placement (Hires & Prom.) | 0       | 0          | 0     | 0        | 0     | 0          | 0              | 0           |
| Met Goal?                 | Yes     | Yes        | Yes   | Yes      | No    | No         | Yes            | Yes         |