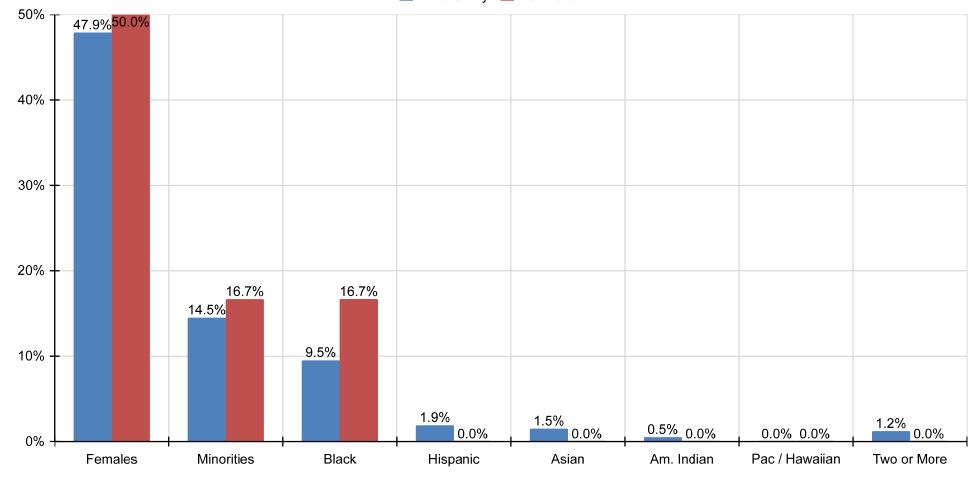

# Goals Progress Graph 5A : TECHNICAL - STUDENT SUPPORT

3520 30th Avenue

Kenosha, Wisconsin 53144 07/01/2021 - 06/30/2022

# Goals Progress Graph 5D : TECHNICAL - COMPUTER

3520 30th Avenue

Kenosha, Wisconsin 53144 07/01/2021 - 06/30/2022