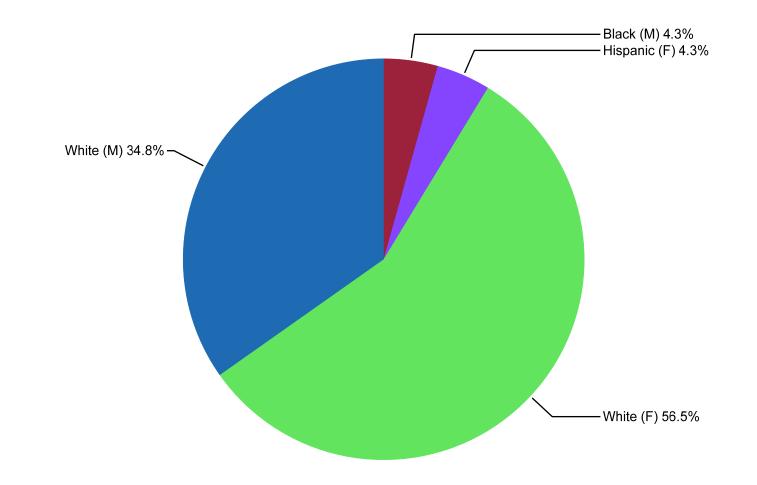

### 1B: EXECUTIVE ADMIN - MANAGER (Total Incumbents: 0, Total Hires: 0, Total Promotions: 2)

|                           | Females | Minorities | Black | Hispanic | Asian | Am. Indian | Pac / Hawaiian | Two or More |
|---------------------------|---------|------------|-------|----------|-------|------------|----------------|-------------|
|                           |         |            |       |          |       |            |                |             |
| Incumbents                | 0       | 0          | 0     | 0        | 0     | 0          | 0              | 0           |
| Prior Placement Goals     | 0.0%    | 0.0%       | 0.0%  | 0.0%     | 2.2%  | 0.0%       | 0.0%           | 1.1%        |
| Placement Rate            | 100.0%  | 50.0%      | 0.0%  | 0.0%     | 50.0% | 0.0%       | 0.0%           | 0.0%        |
| Placement (Hires & Prom.) | 2       | 1          | 0     | 0        | 1     | 0          | 0              | 0           |
| Met Goal?                 | Yes     | Yes        | Yes   | Yes      | Yes   | Yes        | Yes            | No          |