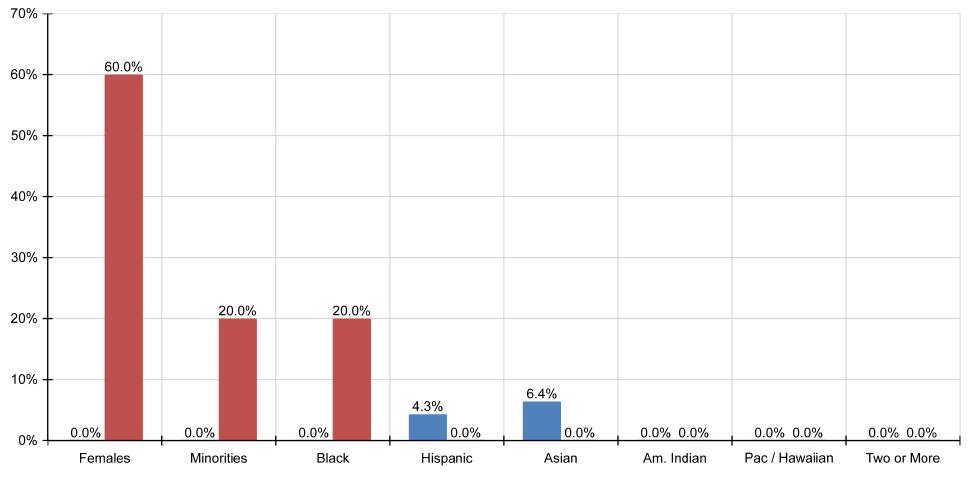

### **2A : FACULTY** (Total Incumbents: 0, Total Hires: 5, Total Promotions: 0)

|                           | Females | Minorities | Black | Hispanic | Asian | Am. Indian | Pac / Hawaiian | Two or More |
|---------------------------|---------|------------|-------|----------|-------|------------|----------------|-------------|
|                           |         |            |       |          |       |            |                |             |
| Incumbents                | 0       | 0          | 0     | 0        | 0     | 0          | 0              | 0           |
| Prior Placement Goals     | 0.0%    | 0.0%       | 0.0%  | 4.3%     | 6.4%  | 0.0%       | 0.0%           | 0.0%        |
| Placement Rate            | 60.0%   | 20.0%      | 20.0% | 0.0%     | 0.0%  | 0.0%       | 0.0%           | 0.0%        |
| Placement (Hires & Prom.) | 3       | 1          | 1     | 0        | 0     | 0          | 0              | 0           |
| Met Goal?                 | Yes     | Yes        | Yes   | No       | No    | Yes        | Yes            | Yes         |