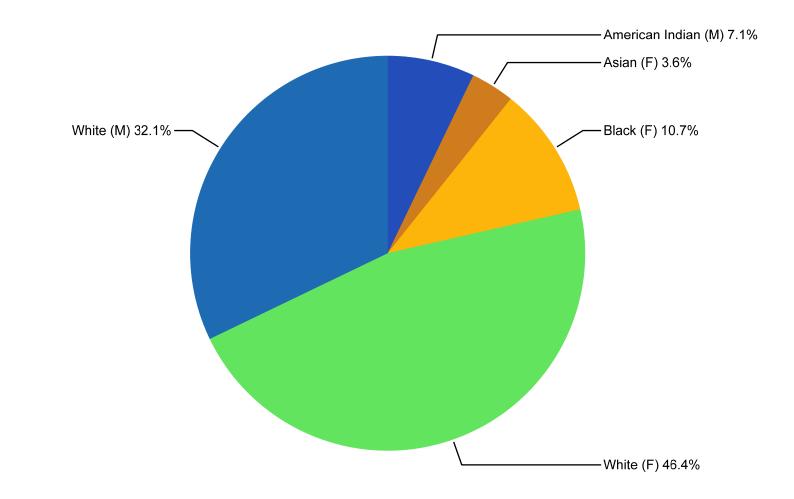

### **2A : FACULTY** (Total Incumbents: 0, Total Hires: 5, Total Promotions: 0)

|                           | Females | Minorities | Black | Hispanic | Asian | Am. Indian | Pac / Hawaiian | Two or More |
|---------------------------|---------|------------|-------|----------|-------|------------|----------------|-------------|
|                           |         |            |       |          |       |            |                |             |
| Incumbents                | 0       | 0          | 0     | 0        | 0     | 0          | 0              | 0           |
| Prior Placement Goals     | 0.0%    | 0.0%       | 0.0%  | 4.3%     | 6.4%  | 0.0%       | 0.0%           | 0.0%        |
| Placement Rate            | 60.0%   | 20.0%      | 20.0% | 0.0%     | 0.0%  | 0.0%       | 0.0%           | 0.0%        |
| Placement (Hires & Prom.) | 3       | 1          | 1     | 0        | 0     | 0          | 0              | 0           |
| Met Goal?                 | Yes     | Yes        | Yes   | No       | No    | Yes        | Yes            | Yes         |