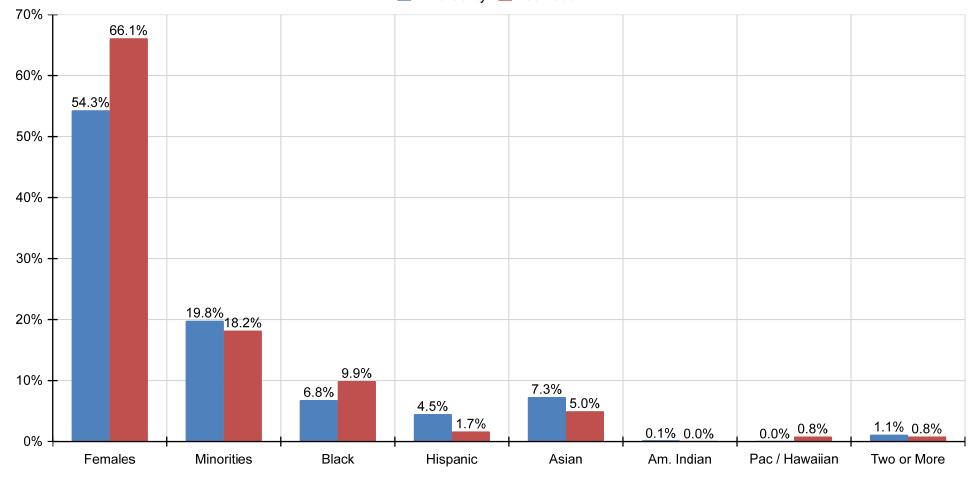

## Goals Progress Graph 1A : EXECUTIVE ADMIN - EXECUTIVE OR SENIOR LEVEL

3520 30th Avenue

Kenosha, Wisconsin 53144

07/01/2021 - 06/30/2022

## Goals Progress Graph 1B : EXECUTIVE ADMIN - MANAGER

Previous Goals Hire & Promotion Rate

3520 30th Avenue

Kenosha, Wisconsin 53144

07/01/2021 - 06/30/2022