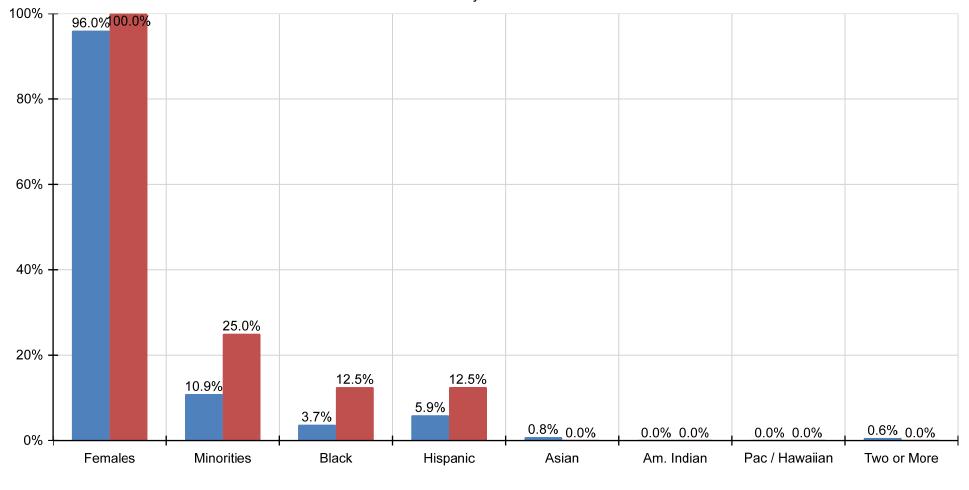

## Goals Progress Graph 2A : FACULTY

Previous Goals
Hire & Promotion Rate

3520 30th Avenue

Kenosha, Wisconsin 53144 07/01/2021 - 06/30/2022

Goals Progress Graph 2C : FACULTY - HTP

Previous Goals Hire & Promotion Rate