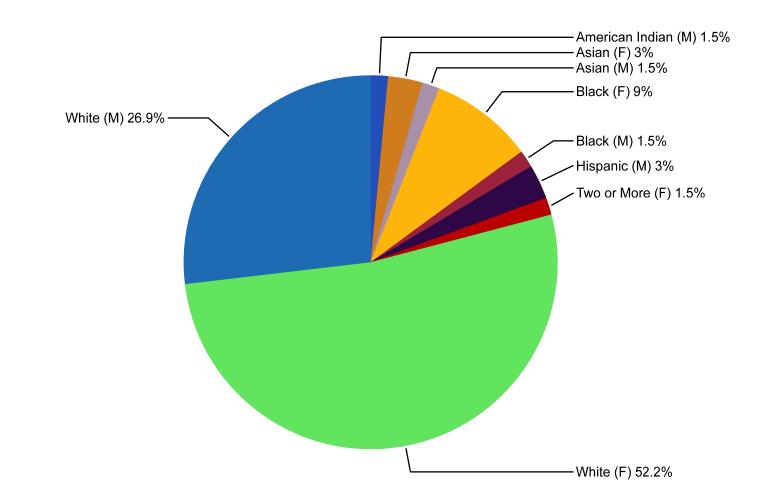

### 1C: EXECUTIVE ADMIN - LL MANAGER (Total Incumbents: 0, Total Hires: 2, Total Promotions: 1)

|                           | Females | Minorities | Black | Hispanic | Asian | Am. Indian | Pac / Hawaiian | Two or More |
|---------------------------|---------|------------|-------|----------|-------|------------|----------------|-------------|
|                           |         |            |       |          |       |            |                |             |
| Incumbents                | 0       | 0          | 0     | 0        | 0     | 0          | 0              | 0           |
| Prior Placement Goals     | 0.0%    | 0.0%       | 0.0%  | 0.0%     | 2.0%  | 0.8%       | 0.0%           | 0.5%        |
| Placement Rate            | 33.3%   | 0.0%       | 0.0%  | 0.0%     | 0.0%  | 0.0%       | 0.0%           | 0.0%        |
| Placement (Hires & Prom.) | 1       | 0          | 0     | 0        | 0     | 0          | 0              | 0           |
| Met Goal?                 | Yes     | Yes        | Yes   | Yes      | No    | No         | Yes            | No          |