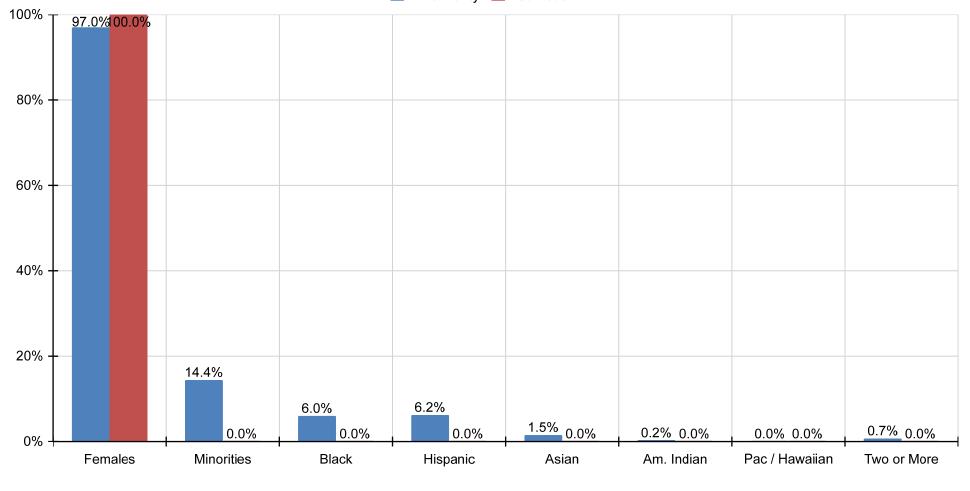

### 1C: EXECUTIVE ADMIN - LL MANAGER (Total Incumbents: 0, Total Hires: 2, Total Promotions: 1)

|                           | Females | Minorities | Black | Hispanic | Asian | Am. Indian | Pac / Hawaiian | Two or More |
|---------------------------|---------|------------|-------|----------|-------|------------|----------------|-------------|
|                           |         |            |       |          |       |            |                |             |
| Incumbents                | 0       | 0          | 0     | 0        | 0     | 0          | 0              | 0           |
| Prior Placement Goals     | 0.0%    | 0.0%       | 0.0%  | 0.0%     | 2.0%  | 0.8%       | 0.0%           | 0.5%        |
| Placement Rate            | 33.3%   | 0.0%       | 0.0%  | 0.0%     | 0.0%  | 0.0%       | 0.0%           | 0.0%        |
| Placement (Hires & Prom.) | 1       | 0          | 0     | 0        | 0     | 0          | 0              | 0           |
| Met Goal?                 | Yes     | Yes        | Yes   | Yes      | No    | No         | Yes            | No          |