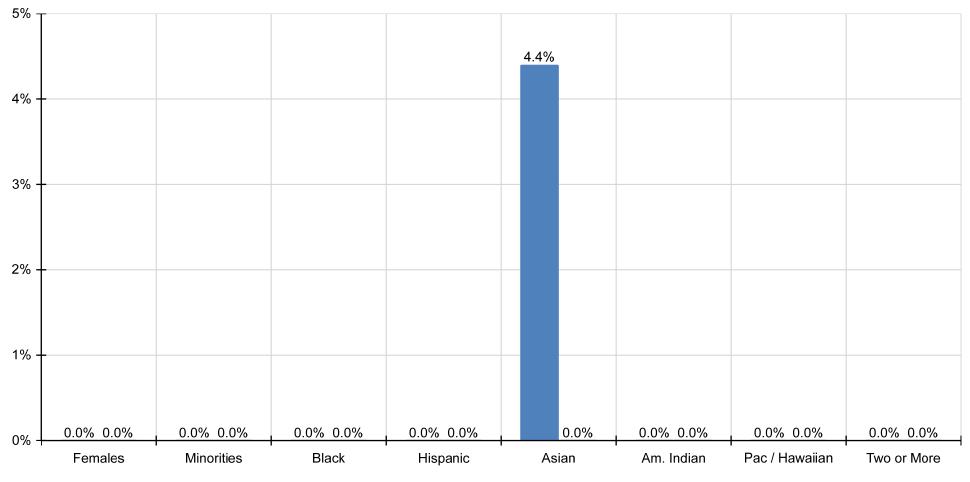

### 5D : TECHNICAL - COMPUTER (Total Incumbents: 0, Total Hires: 0, Total Promotions: 0)

|                           | Females | Minorities | Black | Hispanic | Asian | Am. Indian | Pac / Hawaiian | Two or More |
|---------------------------|---------|------------|-------|----------|-------|------------|----------------|-------------|
|                           |         |            |       |          |       |            |                |             |
| Incumbents                | 0       | 0          | 0     | 0        | 0     | 0          | 0              | 0           |
| Prior Placement Goals     | 0.0%    | 0.0%       | 0.0%  | 0.0%     | 4.4%  | 0.0%       | 0.0%           | 0.0%        |
| Placement Rate            | 0.0%    | 0.0%       | 0.0%  | 0.0%     | 0.0%  | 0.0%       | 0.0%           | 0.0%        |
| Placement (Hires & Prom.) | 0       | 0          | 0     | 0        | 0     | 0          | 0              | 0           |
| Met Goal?                 | Yes     | Yes        | Yes   | Yes      | No    | Yes        | Yes            | Yes         |