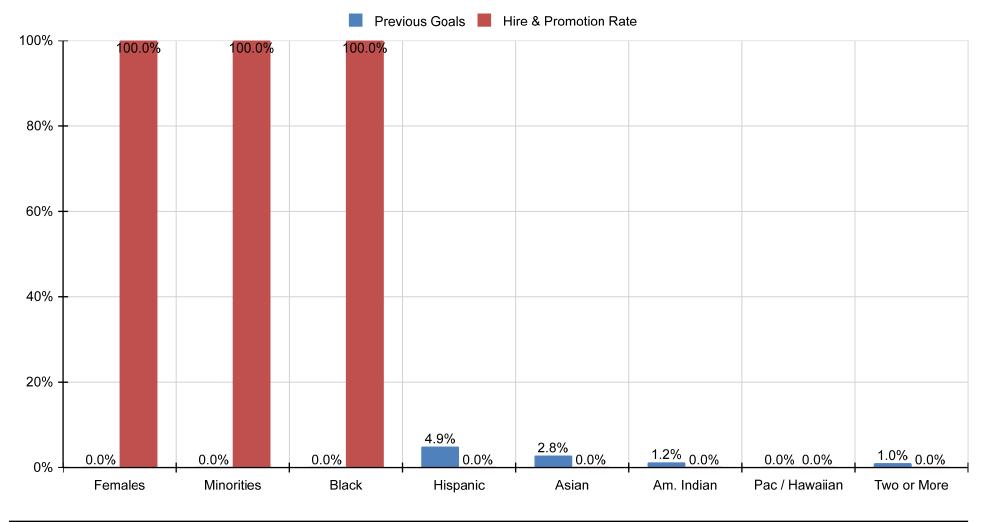

### 1A: EXECUTIVE ADMIN - EXECUTIVE OR SENIOR LEVEL (Total Incumbents: 0, Total Hires: 0, Total Promotions: 1)

|                           | Females | Minorities | Black  | Hispanic | Asian | Am. Indian | Pac / Hawaiian | Two or More |
|---------------------------|---------|------------|--------|----------|-------|------------|----------------|-------------|
|                           |         |            |        |          |       |            |                |             |
| Incumbents                | 0       | 0          | 0      | 0        | 0     | 0          | 0              | 0           |
| Prior Placement Goals     | 0.0%    | 0.0%       | 0.0%   | 4.9%     | 2.8%  | 1.2%       | 0.0%           | 1.0%        |
| Placement Rate            | 100.0%  | 100.0%     | 100.0% | 0.0%     | 0.0%  | 0.0%       | 0.0%           | 0.0%        |
| Placement (Hires & Prom.) | 1       | 1          | 1      | 0        | 0     | 0          | 0              | 0           |
| Met Goal?                 | Yes     | Yes        | Yes    | No       | No    | No         | Yes            | No          |