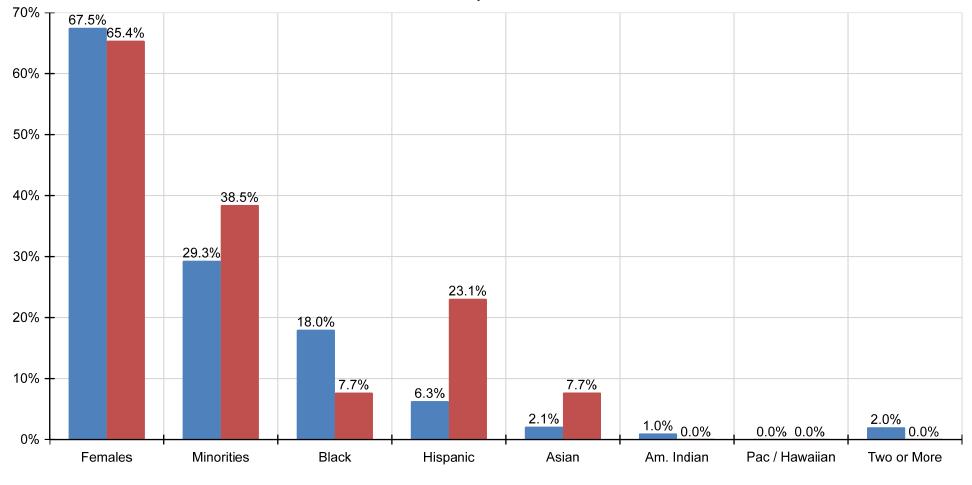

## Goals Progress Graph 3A : PROFESSIONAL - COUNSELOR

Previous Goals 📕 Hire & Promotion Rate

3520 30th Avenue

Kenosha, Wisconsin 53144

07/01/2021 - 06/30/2022