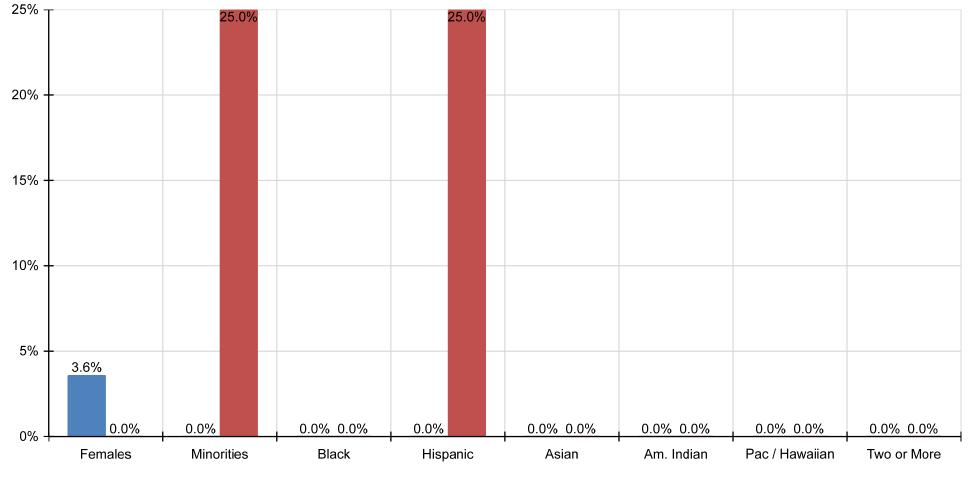

### 7B: SERVICE - MECHANIC (Total Incumbents: 0, Total Hires: 4, Total Promotions: 1)

|                           | Females | Minorities | Black | Hispanic | Asian | Am. Indian | Pac / Hawaiian | Two or More |
|---------------------------|---------|------------|-------|----------|-------|------------|----------------|-------------|
|                           |         |            |       |          |       |            |                |             |
| Incumbents                | 0       | 0          | 0     | 0        | 0     | 0          | 0              | 0           |
| Prior Placement Goals     | 3.6%    | 0.0%       | 0.0%  | 0.0%     | 0.0%  | 0.0%       | 0.0%           | 0.0%        |
| Placement Rate            | 0.0%    | 20.0%      | 0.0%  | 20.0%    | 0.0%  | 0.0%       | 0.0%           | 0.0%        |
| Placement (Hires & Prom.) | 0       | 1          | 0     | 1        | 0     | 0          | 0              | 0           |
| Met Goal?                 | No      | Yes        | Yes   | Yes      | Yes   | Yes        | Yes            | Yes         |