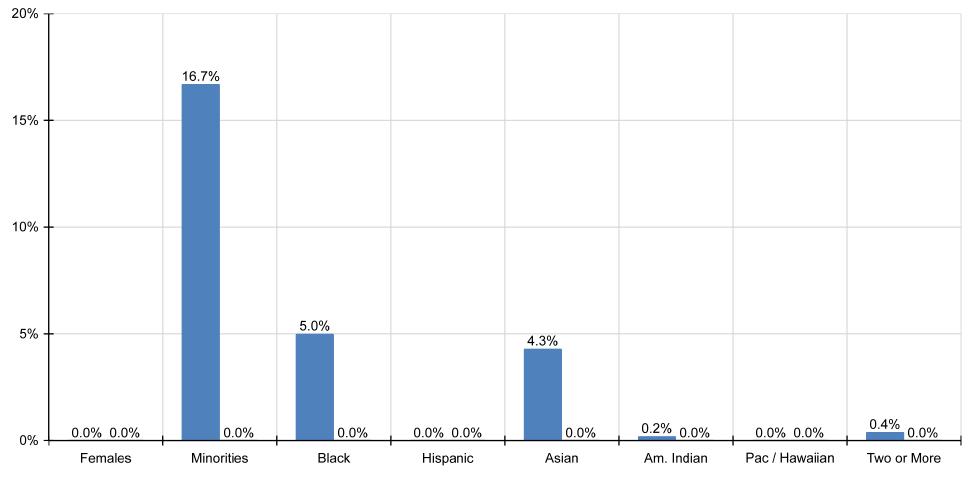

### **5A : TECHNICAL - STUDENT SUPPORT** (Total Incumbents: 0, Total Hires: 0, Total Promotions: 0)

|                           | Females | Minorities | Black | Hispanic | Asian | Am. Indian | Pac / Hawaiian | Two or More |
|---------------------------|---------|------------|-------|----------|-------|------------|----------------|-------------|
|                           |         |            |       |          |       |            |                |             |
| Incumbents                | 0       | 0          | 0     | 0        | 0     | 0          | 0              | 0           |
| Prior Placement Goals     | 0.0%    | 16.7%      | 5.0%  | 0.0%     | 4.3%  | 0.2%       | 0.0%           | 0.4%        |
| Placement Rate            | 0.0%    | 0.0%       | 0.0%  | 0.0%     | 0.0%  | 0.0%       | 0.0%           | 0.0%        |
| Placement (Hires & Prom.) | 0       | 0          | 0     | 0        | 0     | 0          | 0              | 0           |
| Met Goal?                 | Yes     | No         | No    | Yes      | No    | No         | Yes            | No          |