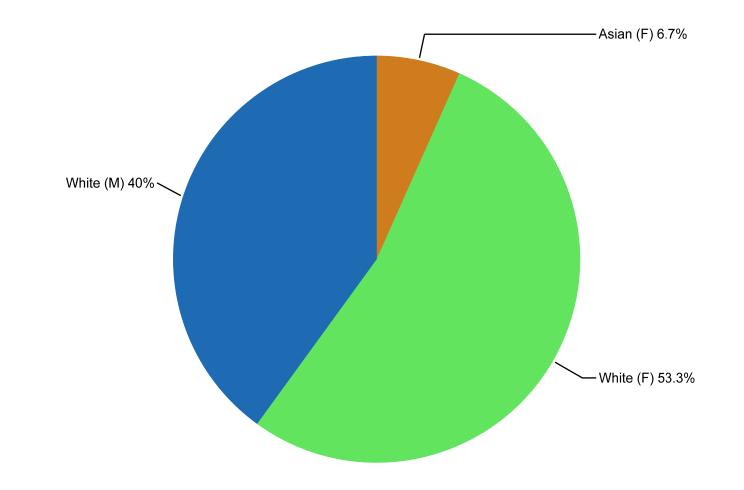

### 7B: SERVICE - MECHANIC (Total Incumbents: 0, Total Hires: 4, Total Promotions: 1)

|                           | Females | Minorities | Black | Hispanic | Asian | Am. Indian | Pac / Hawaiian | Two or More |
|---------------------------|---------|------------|-------|----------|-------|------------|----------------|-------------|
|                           |         |            |       |          |       |            |                |             |
| Incumbents                | 0       | 0          | 0     | 0        | 0     | 0          | 0              | 0           |
| Prior Placement Goals     | 3.6%    | 0.0%       | 0.0%  | 0.0%     | 0.0%  | 0.0%       | 0.0%           | 0.0%        |
| Placement Rate            | 0.0%    | 20.0%      | 0.0%  | 20.0%    | 0.0%  | 0.0%       | 0.0%           | 0.0%        |
| Placement (Hires & Prom.) | 0       | 1          | 0     | 1        | 0     | 0          | 0              | 0           |
| Met Goal?                 | No      | Yes        | Yes   | Yes      | Yes   | Yes        | Yes            | Yes         |