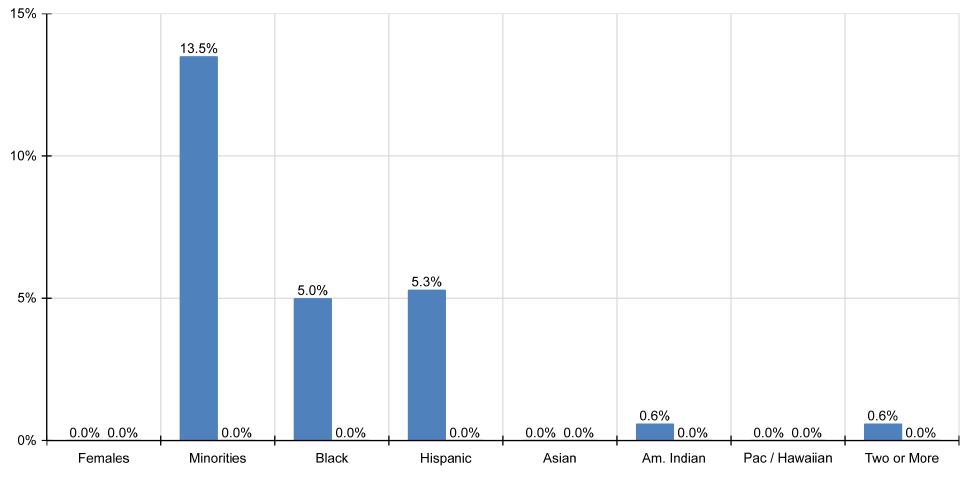

### 3C: PROFESSIONAL - OTHER (Total Incumbents: 0, Total Hires: 0, Total Promotions: 0)

|                           | Females | Minorities | Black | Hispanic | Asian | Am. Indian | Pac / Hawaiian | Two or More |
|---------------------------|---------|------------|-------|----------|-------|------------|----------------|-------------|
|                           |         |            |       |          |       |            |                |             |
| Incumbents                | 0       | 0          | 0     | 0        | 0     | 0          | 0              | 0           |
| Prior Placement Goals     | 0.0%    | 13.5%      | 5.0%  | 5.3%     | 0.0%  | 0.6%       | 0.0%           | 0.6%        |
| Placement Rate            | 0.0%    | 0.0%       | 0.0%  | 0.0%     | 0.0%  | 0.0%       | 0.0%           | 0.0%        |
| Placement (Hires & Prom.) | 0       | 0          | 0     | 0        | 0     | 0          | 0              | 0           |
| Met Goal?                 | Yes     | No         | No    | No       | Yes   | No         | Yes            | No          |