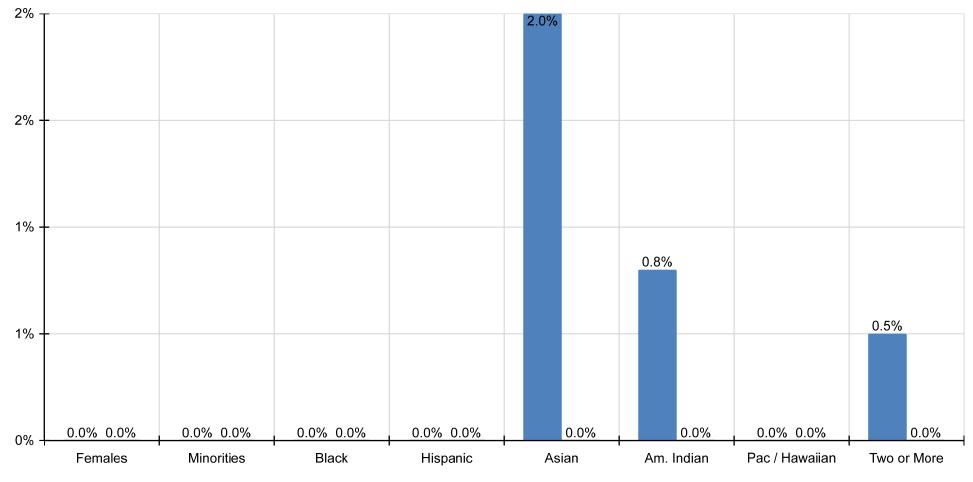

### 1C: EXECUTIVE ADMIN - LL MANAGER (Total Incumbents: 0, Total Hires: 2, Total Promotions: 1)

|                           | Females | Minorities | Black | Hispanic | Asian | Am. Indian | Pac / Hawaiian | Two or More |
|---------------------------|---------|------------|-------|----------|-------|------------|----------------|-------------|
|                           |         |            |       |          |       |            |                |             |
| Incumbents                | 0       | 0          | 0     | 0        | 0     | 0          | 0              | 0           |
| Prior Placement Goals     | 0.0%    | 0.0%       | 0.0%  | 0.0%     | 2.0%  | 0.8%       | 0.0%           | 0.5%        |
| Placement Rate            | 33.3%   | 0.0%       | 0.0%  | 0.0%     | 0.0%  | 0.0%       | 0.0%           | 0.0%        |
| Placement (Hires & Prom.) | 1       | 0          | 0     | 0        | 0     | 0          | 0              | 0           |
| Met Goal?                 | Yes     | Yes        | Yes   | Yes      | No    | No         | Yes            | No          |