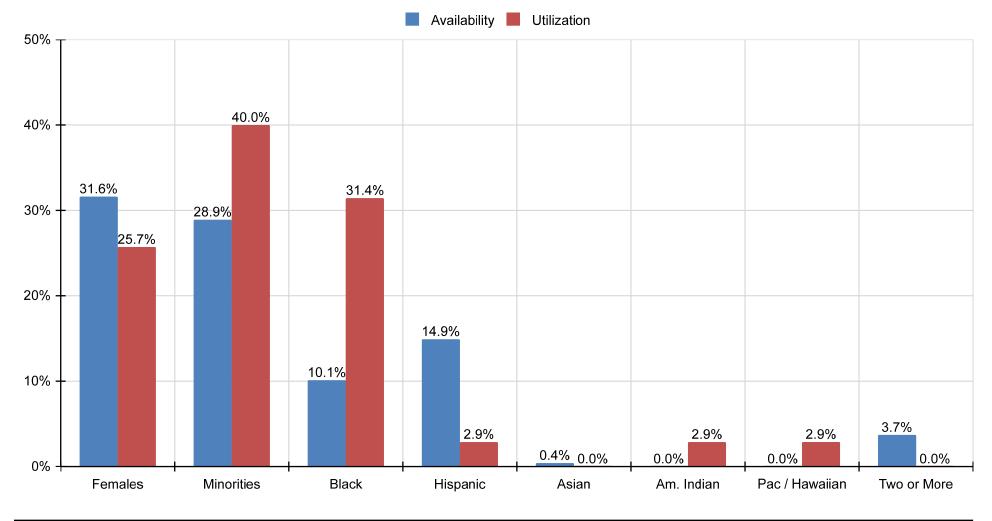

## **CURRENT PROGRAM YEAR ANALYSIS**

Kenosha Campus has a total of 610 employees with 363 females and 145 minorities included in this plan.

**1A : Executive Admin - Executive or Senior Level** - This group consists of 10 employees, 6 females and 4 minorities. There are no placement goals for females or minorities at this time. As shown on the Availability Analysis, 85% are hired from 2006-2010 American Community Survey (1W-Worksite) --> [Custom Census Area] : District Wide (46.67%) and United States (53.33%), and 15% are filled through internal promotion from all jobs within job groups 1B and 1C. There was no hire activity. There was no promotion activity. There is no statistically significant disparity indicated by the gender termination rate. There is no statistically significant disparity indicated by the race termination rate.

**2A : Faculty** - This group consists of 121 employees, 80 females and 22 minorities. There are no placement goals for females or minorities at this time. As shown on the Availability Analysis, 100% are hired from 2006-2010 American Community Survey (1W-Worksite) --> [Custom Census Area] : DISTRICT WIDE PLUS MILW & NORTHERN IL. There is no statistically significant disparity indicated by the gender hire rate. There is no statistically significant disparity indicated by the gender hire rate. There is no statistically significant disparity indicated by the gender termination rate. There is no statistically significant disparity indicated by the gender termination rate. There is no statistically significant disparity indicated by the gender termination rate.

**2B : Faculty - special** - This group consists of 67 employees, 44 females and 14 minorities. There are no placement goals for females or minorities at this time. As shown on the Availability Analysis, 100% are hired from 2006-2010 American Community Survey (1W-Worksite) --> [Custom Census Area] : DISTRICT WIDE PLUS

MILW & NORTHERN IL. There is no statistically significant disparity indicated by the gender hire rate. The hire rate of one or more race groups indicates some preliminary statistical significance and the items outlined in the Action Oriented section will be followed. There was no promotion activity. There is no statistically significant disparity indicated by the gender termination rate. There is no statistically significant disparity indicated by the race termination rate.

**2C : Faculty - htp** - This group consists of 61 employees, 20 females and 6 minorities. There are no placement goals for females but minorities have a placement goal of 19.1%. As shown on the Availability Analysis, 100% are hired from 2006-2010 American Community Survey (1W-Worksite) --> [Custom Census Area] : DISTRICT WIDE PLUS MILW & NORTHERN IL. There is no statistically significant disparity indicated by the gender hire rate. There is no statistically significant disparity indicated by the gender hire rate. There is no statistically significant disparity indicated by the gender termination rate. There is no statistically significant disparity indicated by the gender termination rate. There is no statistically significant disparity indicated by the gender termination rate. There is no statistically significant disparity indicated by the gender termination rate. There is no statistically significant disparity indicated by the gender termination rate. There is no statistically significant disparity indicated by the gender termination rate. There is no statistically significant disparity indicated by the gender termination rate. There is no statistically significant disparity indicated by the gender termination rate.