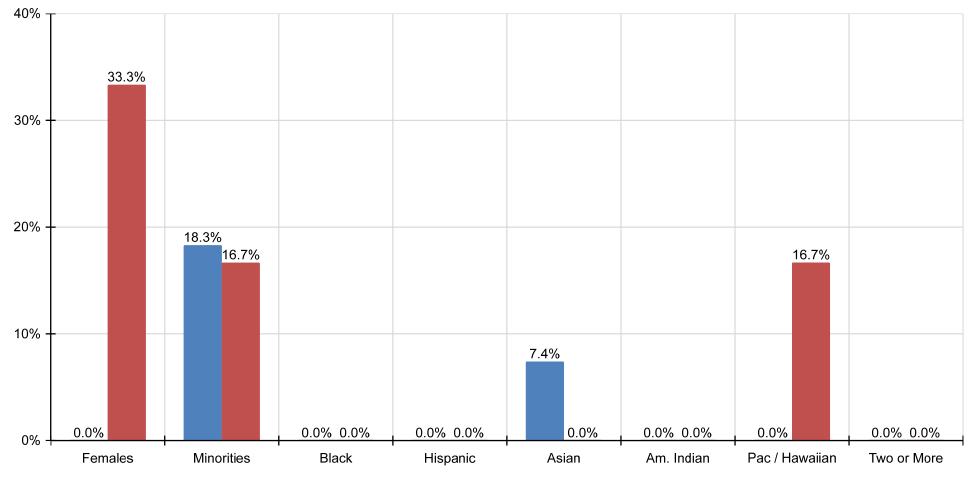

### 2C : FACULTY - HTP (Total Incumbents: 0, Total Hires: 6, Total Promotions: 0)

|                           | Females | Minorities | Black | Hispanic | Asian | Am. Indian | Pac / Hawaiian | Two or More |
|---------------------------|---------|------------|-------|----------|-------|------------|----------------|-------------|
|                           |         |            |       |          |       |            |                |             |
| Incumbents                | 0       | 0          | 0     | 0        | 0     | 0          | 0              | 0           |
| Prior Placement Goals     | 0.0%    | 18.3%      | 0.0%  | 0.0%     | 7.4%  | 0.0%       | 0.0%           | 0.0%        |
| Placement Rate            | 33.3%   | 16.7%      | 0.0%  | 0.0%     | 0.0%  | 0.0%       | 16.7%          | 0.0%        |
| Placement (Hires & Prom.) | 2       | 1          | 0     | 0        | 0     | 0          | 1              | 0           |
| Met Goal?                 | Yes     | No         | Yes   | Yes      | No    | Yes        | Yes            | Yes         |