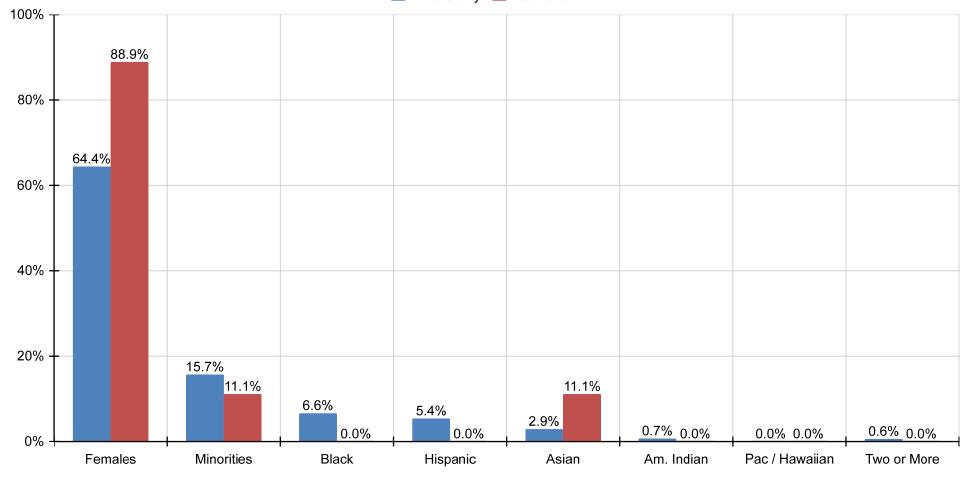

### 1B: EXECUTIVE ADMIN - MANAGER (Total Incumbents: 0, Total Hires: 0, Total Promotions: 2)

|                           | Females | Minorities | Black | Hispanic | Asian | Am. Indian | Pac / Hawaiian | Two or More |
|---------------------------|---------|------------|-------|----------|-------|------------|----------------|-------------|
|                           |         |            |       |          |       |            |                |             |
| Incumbents                | 0       | 0          | 0     | 0        | 0     | 0          | 0              | 0           |
| Prior Placement Goals     | 0.0%    | 0.0%       | 0.0%  | 0.0%     | 2.2%  | 0.0%       | 0.0%           | 1.1%        |
| Placement Rate            | 100.0%  | 50.0%      | 0.0%  | 0.0%     | 50.0% | 0.0%       | 0.0%           | 0.0%        |
| Placement (Hires & Prom.) | 2       | 1          | 0     | 0        | 1     | 0          | 0              | 0           |
| Met Goal?                 | Yes     | Yes        | Yes   | Yes      | Yes   | Yes        | Yes            | No          |