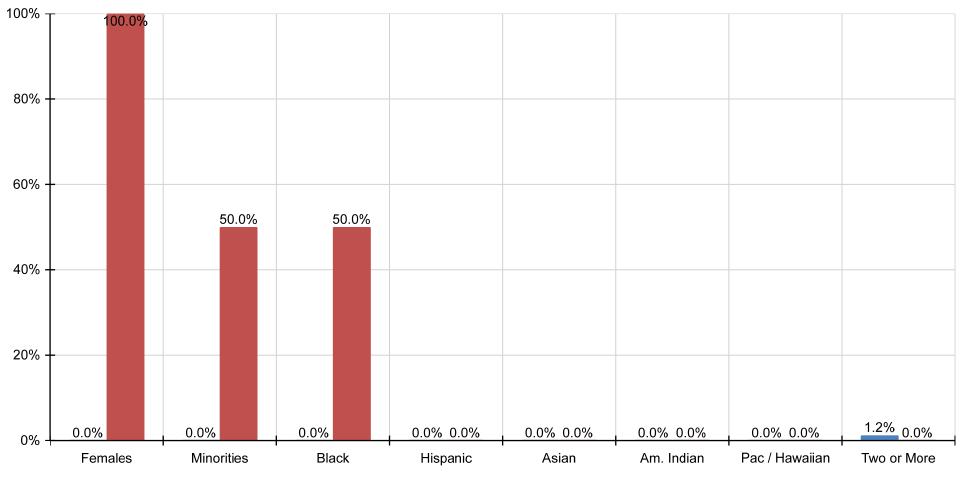

### 1A: EXECUTIVE ADMIN - EXECUTIVE OR SENIOR LEVEL (Total Incumbents: 0, Total Hires: 0, Total Promotions: 1)

|                           | Females | Minorities | Black  | Hispanic | Asian | Am. Indian | Pac / Hawaiian | Two or More |
|---------------------------|---------|------------|--------|----------|-------|------------|----------------|-------------|
|                           |         |            |        |          |       |            |                |             |
| Incumbents                | 0       | 0          | 0      | 0        | 0     | 0          | 0              | 0           |
| Prior Placement Goals     | 0.0%    | 0.0%       | 0.0%   | 4.9%     | 2.8%  | 1.2%       | 0.0%           | 1.0%        |
| Placement Rate            | 100.0%  | 100.0%     | 100.0% | 0.0%     | 0.0%  | 0.0%       | 0.0%           | 0.0%        |
| Placement (Hires & Prom.) | 1       | 1          | 1      | 0        | 0     | 0          | 0              | 0           |
| Met Goal?                 | Yes     | Yes        | Yes    | No       | No    | No         | Yes            | No          |