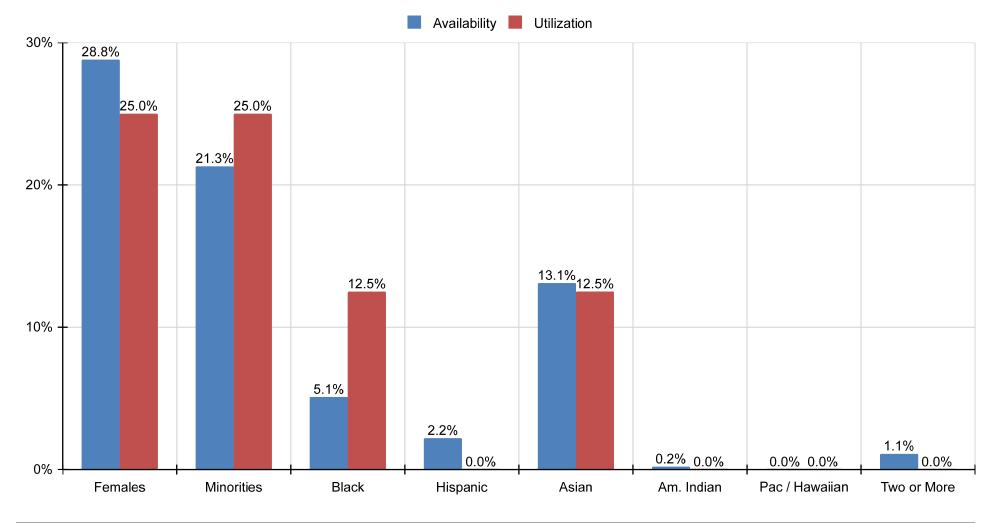

## Goals Progress Graph 1C : EXECUTIVE ADMIN - LL MANAGER

Previous Goals 📕 Hire & Promotion Rate

3520 30th Avenue

Kenosha, Wisconsin 53144 07/01/2021 - 06/30/2022