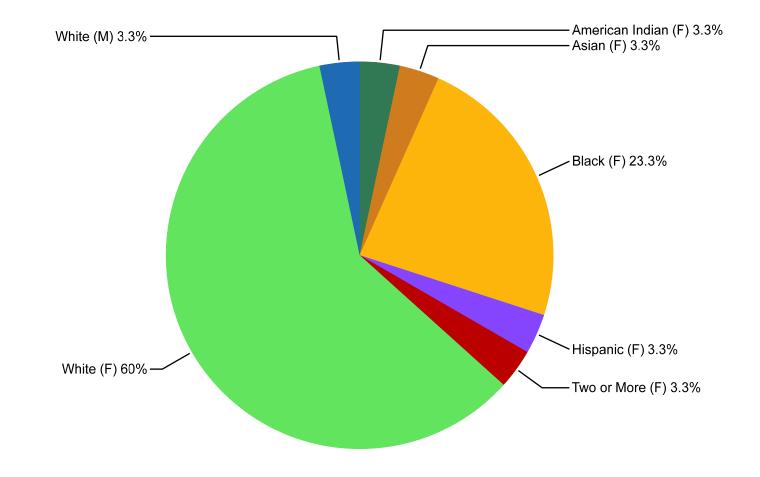

**7A : Service - custodian** - This group consists of 35 employees, 9 females and 14 minorities. There are no placement goals for females or minorities at this time. As shown on the Availability Analysis, 100% are hired from 2006-2010 American Community Survey (1W-Worksite) --> [Custom Census Area] : District Wide. The hire rate indicates some preliminary statistical significance in gender and the items outlined in the Action Oriented section will be followed. There is no statistically significant disparity indicated by the gender promotion rate. The promotion rate of one or more race groups indicates some preliminary statistical significance and the items outlined in the Action Oriented section will be followed. There is no statistically significance and the items outlined in the Action Oriented section will be followed. There is no statistically significant disparity indicated by the gender termination rate of one or more race groups indicates some preliminary statistical significance and the items outlined in the Action Oriented section will be followed. There is no statistically significant disparity indicated by the gender termination rate. There is no statistically significant disparity indicated by the gender termination rate. There is no statistically significant disparity indicated by the gender termination rate.