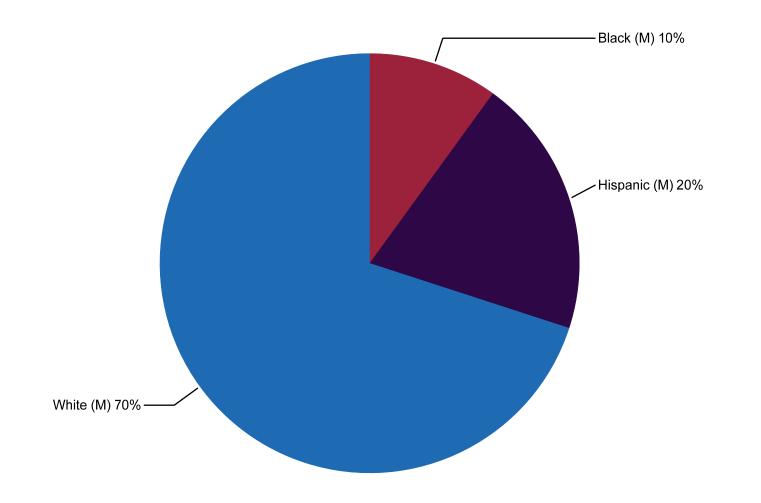

## Goals Progress Graph 2A : FACULTY

Previous Goals
Hire & Promotion Rate

3520 30th Avenue

Kenosha, Wisconsin 53144 07/01/2021 - 06/30/2022

Goals Progress Graph 2C : FACULTY - HTP

Previous Goals Hire & Promotion Rate