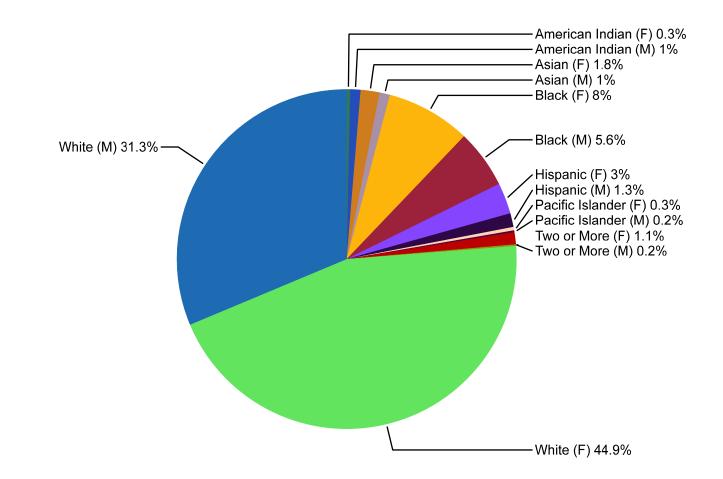

## **CURRENT PROGRAM YEAR ANALYSIS**

Kenosha Campus has a total of 610 employees with 363 females and 145 minorities included in this plan.

**1A : Executive Admin - Executive or Senior Level** - This group consists of 10 employees, 6 females and 4 minorities. There are no placement goals for females or minorities at this time. As shown on the Availability Analysis, 85% are hired from 2006-2010 American Community Survey (1W-Worksite) --> [Custom Census Area] : District Wide (46.67%) and United States (53.33%), and 15% are filled through internal promotion from all jobs within job groups 1B and 1C. There was no hire activity. There was no promotion activity. There is no statistically significant disparity indicated by the gender termination rate. There is no statistically significant disparity indicated by the race termination rate.