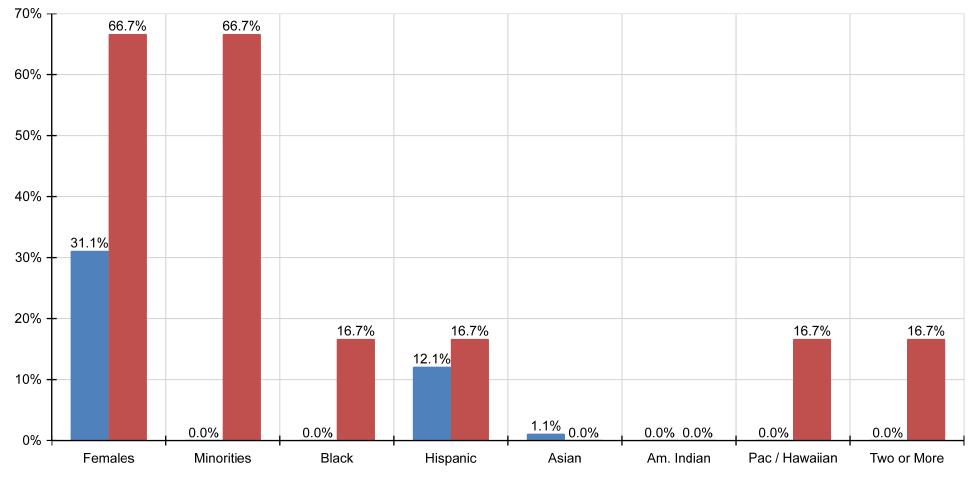

#### 7A: SERVICE - CUSTODIAN (Total Incumbents: 0, Total Hires: 6, Total Promotions: 2)

|                           | Females | Minorities | Black | Hispanic | Asian | Am. Indian | Pac / Hawaiian | Two or More |
|---------------------------|---------|------------|-------|----------|-------|------------|----------------|-------------|
|                           |         |            |       |          |       |            |                |             |
| Incumbents                | 0       | 0          | 0     | 0        | 0     | 0          | 0              | 0           |
| Prior Placement Goals     | 31.1%   | 0.0%       | 0.0%  | 12.1%    | 1.1%  | 0.0%       | 0.0%           | 0.0%        |
| Placement Rate            | 50.0%   | 75.0%      | 37.5% | 12.5%    | 0.0%  | 0.0%       | 12.5%          | 12.5%       |
| Placement (Hires & Prom.) | 4       | 6          | 3     | 1        | 0     | 0          | 1              | 1           |
| Met Goal?                 | Yes     | Yes        | Yes   | Yes      | No    | Yes        | Yes            | Yes         |