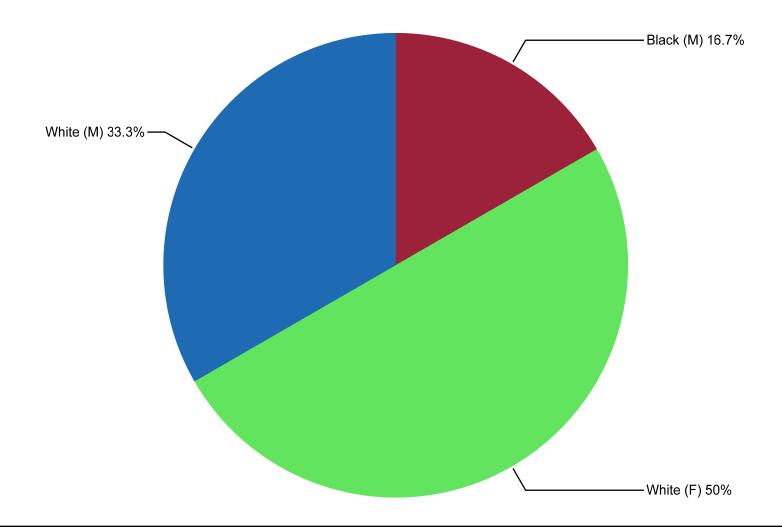

### 1A: EXECUTIVE ADMIN - EXECUTIVE OR SENIOR LEVEL (Total Incumbents: 0, Total Hires: 0, Total Promotions: 1)

|                           | Females | Minorities | Black  | Hispanic | Asian | Am. Indian | Pac / Hawaiian | Two or More |
|---------------------------|---------|------------|--------|----------|-------|------------|----------------|-------------|
|                           |         |            |        |          |       |            |                |             |
| Incumbents                | 0       | 0          | 0      | 0        | 0     | 0          | 0              | 0           |
| Prior Placement Goals     | 0.0%    | 0.0%       | 0.0%   | 4.9%     | 2.8%  | 1.2%       | 0.0%           | 1.0%        |
| Placement Rate            | 100.0%  | 100.0%     | 100.0% | 0.0%     | 0.0%  | 0.0%       | 0.0%           | 0.0%        |
| Placement (Hires & Prom.) | 1       | 1          | 1      | 0        | 0     | 0          | 0              | 0           |
| Met Goal?                 | Yes     | Yes        | Yes    | No       | No    | No         | Yes            | No          |